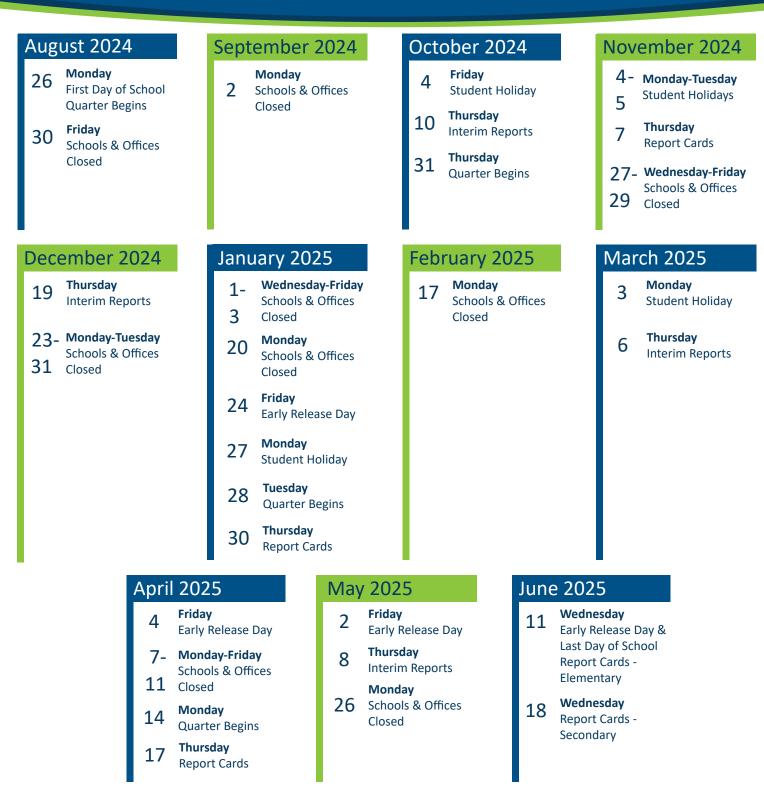

## 2024-25 School Year At A Glance

#### **Student Holidays**

7/4/2024 8/30/2024 9/2/2024 10/4/2024 11/4/2024 - 11/5/2024 11/27/2024 - 11/29/2024 12/23/2024 - 1/3/2025 1/20/2025 1/27/2025 2/17/2025 3/3/2025 4/7/2025 - 4/11/2025 5/26/2025 6/12/2025 6/19/2025

### **Early Release Days**

1/24/2025 4/4/2025 5/2/2025 6/11/2025

**High School** 

**School Hours** 

| 24         | Interim Re   | ports             |  |  |  |  |  |
|------------|--------------|-------------------|--|--|--|--|--|
|            | 10/10/2024   |                   |  |  |  |  |  |
|            | 12/19/2024   |                   |  |  |  |  |  |
|            | 3/6/2025     |                   |  |  |  |  |  |
|            | 5/8/2025     |                   |  |  |  |  |  |
|            | Report Car   | ds                |  |  |  |  |  |
|            | 11/7/2024    |                   |  |  |  |  |  |
|            | 1/30/2025    |                   |  |  |  |  |  |
|            | 4/17/2025    |                   |  |  |  |  |  |
|            | 6/11/2025    | Elementary        |  |  |  |  |  |
|            | 6/18/2025    | Secondary         |  |  |  |  |  |
|            | Ν            | ote:              |  |  |  |  |  |
|            |              | ease Days and     |  |  |  |  |  |
|            |              | ays are potential |  |  |  |  |  |
|            | makeup days. |                   |  |  |  |  |  |
|            |              |                   |  |  |  |  |  |
|            |              |                   |  |  |  |  |  |
| Start Time | Dismissal    | Early Release     |  |  |  |  |  |
|            |              |                   |  |  |  |  |  |
| 7·15 a m   | 2.00 n m     | 11.15 a m         |  |  |  |  |  |

**Quarter Begins** 

**Interim Reports** 

**Report Cards** 

**Quarter Begins** 

8/26/2024

10/31/2024

1/28/2025

4/14/2025