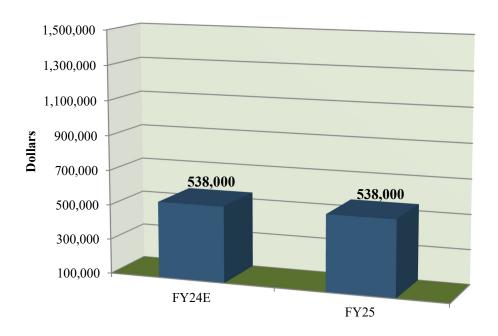

#### REVENUE SUMMARY

| REVENUE SOURCE          | FY 2023<br>ACTUAL | FY 2024<br>BUDGET | FY 2024<br>EXPECTED | FY 2025<br>BUDGET |
|-------------------------|-------------------|-------------------|---------------------|-------------------|
| INTEREST ON DEPOSITS    | 15,104            | 0                 | 0                   | 0                 |
| WRKRS COMP TRANSFERS IN | 279,603           | 340,000           | 340,000             | 340,000           |
| TRANSFER FROM RESERVES  | 0                 | 198,000           | 198,000             | 198,000           |
| TOTAL                   | 294,707           | 538,000           | 538,000             | 538,000           |

|                              | FY 2023<br>ACTUAL | FY 2024<br>BUDGET | FY 2024<br>EXPECTED | FY 2025<br>BUDGET |
|------------------------------|-------------------|-------------------|---------------------|-------------------|
| EQOD GEDVICEG                |                   |                   |                     |                   |
| FOOD SERVICES                |                   |                   |                     |                   |
| 2200-651000-000              | 6,536,503         | 7,993,666         | 7,848,349           | 7,852,627         |
| SUBTOTAL                     | 6,536,503         | 7,993,666         | 7,848,349           | 7,852,627         |
| WORKERS COMPENSATION         |                   |                   |                     |                   |
| 2102-621600-000              | 1,156,607         | 538,000           | 538,000             | 538,000           |
| SUBTOTAL                     | 1,156,607         | 538,000           | 538,000             | 538,000           |
| HEALTH & DENTAL<br>INSURANCE |                   |                   |                     |                   |
| 2700-671100-000              | 20,222,677        | 30,289,457        | 30,289,457          | 30,289,457        |
| SUBTOTAL                     | 20,222,677        | 30,289,457        | 30,289,457          | 30,289,457        |
| TECHNOLOGY RESERVE           |                   |                   |                     |                   |
| FUND 2300                    | 1,057,366         | 4,920,000         | 5,220,000           | 4,620,000         |
| SUBTOTAL                     | 1,057,366         | 4,920,000         | 5,220,000           | 4,620,000         |
| TOTAL ALL FUNDS              | 201,875,155       | 225,768,483       | 228,939,147         | 235,745,206       |