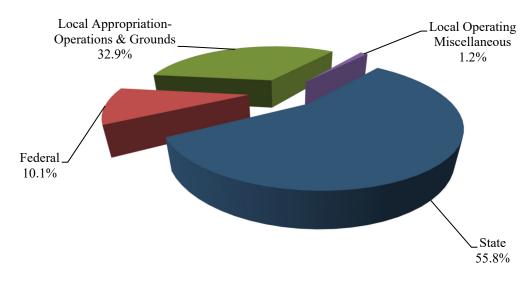

|
| INTEREST ON DEPOSITS      | 36,051            | 5,000             | 5,000               | 5,000             |
| CHARGES FOR SERVICES      | 0                 | 1,271,000         | 1,271,000           | 271,000           |
| FEDERAL                   | 0                 | 0                 | 0                   | 0                 |
| STATE                     | 597,189           | 3,644,000         | 3,644,000           | 3,644,000         |
| TRANSFER FROM OTHER FUNDS | 3,990,000         | 0                 | 300,000             | 700,000           |
| TOTAL                     | 4,623,240         | 4,920,000         | 5,220,000           | 4,620,000         |

#### YORK COUNTY SCHOOL DIVISION

#### SCHOOL OPERATING FUND FY 2025 SUPERINTENDENT'S PROPOSED

#### **Revenues by Source**



#### **Expenditures by Major Category**





|                                                                            | FY 202<br>ACTUA      |               | FY 2024<br>EXPECTED    | FY 2025<br>BUDGET      |
|----------------------------------------------------------------------------|----------------------|---------------|------------------------|------------------------|
| INSTRUCTION                                                                |                      |               |                        |                        |
| CLASSROOM INSTRUCTION                                                      |                      |               |                        |                        |
| REGULAR EDUCATION                                                          |