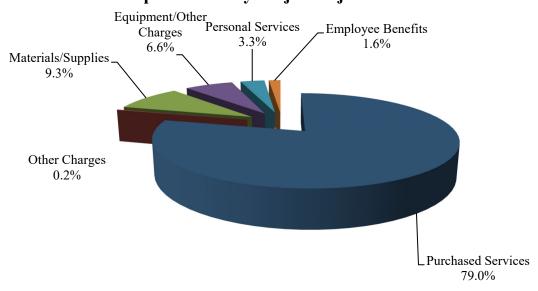

#### **Expenditures by Major Category**

|                                                                            | FY 202<br>ACTUA      |               | FY 2024<br>EXPECTED    | FY 2025<br>BUDGET      |
|----------------------------------------------------------------------------|----------------------|---------------|------------------------|------------------------|
| INSTRUCTION                                                                |                      |               |                        |                        |
| CLASSROOM INSTRUCTION                                                      |                      |               |                        |                        |
| REGULAR EDUCATION                                                          |                      |               |                        |                        |
| ELEMENTARY                                                                 | 222.44               | 4 1 277 007   | 1 075 005              | 1 445 207              |
| 2100-611011-005 PRE-KINDERGARTEN                                           | 233,44               |               | 1,275,085              | 1,445,207              |
| 2100-611011-010 KINDERGARTEN<br>2100-611011-020 1ST GRADE                  | 4,412,91<br>4,119,83 |               | 4,956,947<br>4,430,092 | 4,938,818<br>4,182,356 |
| 2100-611011-020 131 GRADE<br>2100-611011-030 2ND GRADE                     | 3,700,69             |               | 4,044,345              | 4,570,230              |
| 2100-611011-030 2ND GRADE<br>2100-611011-040 3RD GRADE                     | 3,668,55             |               | 3,799,303              | 3,962,924              |
| 2100-611011-050 4TH GRADE                                                  | 3,638,06             |               | 3,866,147              | 4,572,223              |
| 2100-611011-060 5TH GRADE                                                  | 3,358,92             | , ,           | 3,662,054              | 4,040,520              |
| 2100-611011-070 ART                                                        | 882,99               |               | 981,610                | 1,038,505              |
| 2100-611011-080 MUSIC                                                      | 832,37               | 9 857,547     | 857,547                | 917,754                |
| 2100-611011-090 PE                                                         | 852,12               |               | 913,521                | 911,740                |
| 2100-611011-100 EL                                                         | 725,02               |               | 856,015                | 924,612                |
| 2100-611011-110 READING                                                    | 1,805,67             |               | 2,085,313              | 2,424,223              |
| 2100-611011-125 SCHOOL OF THE ARTS                                         | 12,00                |               | 15,184                 | 15,184                 |
| 2100-611011-130 CONTRACTED SERVICES                                        |                      |               | 5,000                  | 5,000                  |
| 2100-611011-140 OTHER                                                      | 4,670,90             |               | 5,719,393              | 4,639,764              |
| 2100-611011-141 ALL IN VIRGINIA - ELEM                                     |                      | 0 0           | 2,075,725              | 1,439,340              |
| SUBTOTAL                                                                   | 32,918,52            | 27 36,315,126 | 39,543,281             | 40,028,400             |
| MIDDLE                                                                     |                      |               |                        |                        |
| 2100-611012-150 ENCORE                                                     | 2,293,56             | 53 2,471,316  | 2,471,316              | 2,789,593              |
| 2100-611012-160 CORE/TEAMING/ACADE                                         |                      |               | 11,709,487             | 12,566,798             |
| 2100-611012-170 ALTERNATIVE EDUCATI                                        |                      |               | 53,277                 | 123,216                |
| 2100-611012-190 EL                                                         | 152,82               |               | 132,151                | 177,229                |
| 2100-611012-205 SCHOOL OF ARTS                                             | 79,67                |               | 77,285                 | 91,476                 |
| 2100-611012-210 CONTRACTED SERVICES                                        | ,                    |               | 6,200                  | 9,325                  |
| 2100-611012-220 OTHER                                                      | 1,951,83             |               | 1,639,423              | 1,701,784              |
| 2100-611012-221 ALL IN VIRGINIA - MIDD                                     |                      | 0 0           | 941,918                | 484,978                |
| SUBTOTAL                                                                   | 16,428,95            | 52 16,172,117 | 17,031,057             | 17,944,399             |
| HIGH                                                                       |                      |               |                        |                        |
| 2100-611013-230 ART                                                        | 1,077,63             | 33 1,077,756  | 1,077,756              | 1,248,260              |
| 2100-611013-240 MUSIC                                                      | 696,63               |               | 722,316                | 726,206                |
| 2100-611013-250 ENGLISH                                                    | 3,180,45             | ,             | 3,539,429              | 3,803,616              |
| 2100-611013-260 EL                                                         | 188,43               | 179,471       | 179,471                | 234,221                |
| 2100-611013-270 MATH                                                       | 3,202,76             |               | 3,336,068              | 3,585,073              |
| 2100-611013-280 SCIENCE                                                    | 4,101,50             |               | 3,535,194              | 3,761,920              |
| 2100-611013-290 SOCIAL STUDIES                                             | 4,489,00             |               | 4,051,791              | 4,213,840              |
| 2100-611013-300 HEALTH                                                     | 1,462,11             |               | 1,440,149              | 1,498,529              |
| 2100-611013-310 DRIVER EDUCATION                                           | 4,00                 |               | 2,500                  | 2,500                  |
| 2100-611013-320 FOREIGN LANGUAGE                                           | 1,718,75             |               | 1,921,455              | 1,835,388              |
| 2100-611013-330 YORK RIVER ACADEMY                                         | 499,31               |               | 518,738                | 570,140                |
| 2100-611013-335 VIRTUAL HIGH SCHOOL                                        | 334,52               |               | 347,191                | 354,382                |
| 2100-611013-345 DRAMA<br>2100-611013-350 SCHOOL OF THE ARTS                | 318,72<br>593,61     |               | 340,160<br>623,858     | 318,048<br>658,428     |
| 2100-611013-350 SCHOOL OF THE ARTS<br>2100-611013-360 VHSL/INTERSCHOLASTIO |                      |               | 909,268                | 921,114                |
| 2100-611013-370 CONTRACTED SERVICES                                        |                      |               | 675,862                | 766,756                |
| 2100-611013-380 OTHER                                                      | 2,800,00             |               | 2,445,372              | 2,664,583              |
| 2100-611013-381 ALL IN VIRGINIA - HIGH                                     | 2,500,00             | 0 0           | 8,451                  | 8,451                  |
| SUBTOTAL                                                                   | 26,169,39            |               | 25,675,029             | 27,171,455             |
| REGULAR EDUCATION                                                          | TOTAL 75,516,8°      | 72 78,147,206 | 82,249,367             | 85,144,254             |

|                                              | FY 2023<br>ACTUAL | FY 2024<br>BUDGET | FY 2024<br>EXPECTED | FY 2025<br>BUDGET |
|----------------------------------------------|-------------------|-------------------|---------------------|-------------------|
| ADMINISTRATION, ATTENDANCE & HEALTH          |                   |                   |                     |                   |
| 2100-621100-000 BOARD SERVICES               | 133,877           | 151,480           | 151,480             | 399,992           |
| 2100-621200-000 EXECUTIVE SERVICES           | 800,022           | 841,140           | 841,140             | 819,043           |
| 2100-621300-000 COMMUNICATION SERVICES       | 666,203           | 792,940           | 792,940             | 845,492           |
| 2100-621400-000 HUMAN RESOURCES              | 1,466,462         | 1,480,972         | 1,480,972           | 1,147,715         |
| 2100-621600-000 FISCAL SERVICES              | 3,289,868         | 1,610,483         | 2,031,438           | 1,710,454         |
| 2100-622200-000 HEALTH SERVICES              | 2,298,295         | 2,344,959         | 2,344,959           | 2,666,349         |
| 2100-622300-000 PSYCHOLOGICAL SERVICES       | 1,327,406         | 1,449,766         | 1,449,766           | 1,549,625         |
| 2100-622400-000 SPEECH/AUDIOLOGY SERVICES    | 1,191,346         | 1,054,998         | 1,054,998           | 1,094,835         |
| SUBTOTAL                                     | 11,173,479        | 9,726,738         | 10,147,693          | 10,233,505        |
| PUPIL TRANSPORTATION                         |                   |                   |                     |                   |
| 2100-632000-000 VEHICLE OPERATION SERVICES   | 7,431,287         | 7,796,988         | 7,854,445           | 8,418,693         |
| 2100-634000-000 VEHICLE MAINTENANCE SERVICES | 1,412,808         | 1,815,027         | 1,815,027           | 1,885,384         |
| SUBTOTAL                                     | 8,844,095         | 9,612,015         | 9,669,472           | 10,304,077        |
| OPERATIONS & MAINTENANCE                     |                   |                   |                     |                   |
| 2100-641000-000 MANAGEMENT & DIRECTION       | 278,868           | 275,540           | 338,953             | 254,177           |
| 2100-642000-000 BUILDING SERVICES            | 10,730,536        | 10,330,670        | 10,659,307          | 11,649,910        |
| 2100-643000-000 GROUNDS SERVICES             | 3,977,771         | 1,381,300         | 1,381,300           | 1,506,300         |
| 2100-645000-000 VEHICLE SERVICES             | 411,429           | 408,521           | 408,521             | 413,307           |
| 2100-646000-000 SECURITY SERVICES            | 1,007             | 558,491           | 936,551             | 689,204           |
| 2100-647000-000 WAREHOUSE/DISTRIBUTION SVCS  | 399,498           | 416,279           | 416,279             | 557,534           |
| SUBTOTAL                                     | 15,799,109        | 13,370,801        | 14,140,911          | 15,070,432        |
| TECHNOLOGY                                   |                   |                   |                     |                   |
| 2100-681000-000 CLASSROOM INSTRUCTION        | 3,119,546         | 4,511,146         | 4,806,346           | 5,441,921         |
| 2100-682000-000 INSTRUCTIONAL SUPPORT        | 2,716,531         | 3,191,646         | 3,191,646           | 3,363,024         |
| 2100-683000-000 ADMINISTRATION               | 1,425,409         | 1,534,152         | 1,597,625           | 1,679,182         |
| 2100-686000-000 OPERATIONS & MAINTENANCE     | 2,153,307         | 2,067,868         | 2,067,868           | 2,212,390         |
| 2100-689050-000 OTHER PROGRAMS - GRANTS      | 123,830           | 122,324           | 126,553             | 126,553           |
| SUBTOTAL                                     | 9,538,623         | 11,427,136        | 11,790,038          | 12,823,070        |
| TOTAL SCHOOL OPERATING FUND:                 | 172,902,002       | 182,027,360       | 185,043,341         | 192,445,122       |