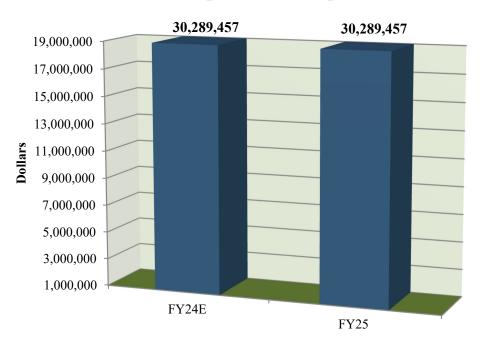

#### REVENUE SUMMARY

| REVENUE SOURCE        | FY 2023<br>ACTUAL | FY 2024<br>BUDGET | FY 2024<br>EXPECTED | FY 2025<br>BUDGET |
|-----------------------|-------------------|-------------------|---------------------|-------------------|
| INTEREST ON DEPOSITS  | 27,180            | 40,000            | 40,000              | 40,000            |
| CHARGES FOR SERVICES  | 5,506,994         | 4,511,200         | 4,511,200           | 4,511,200         |
| TRANSFERS-OTHER FUNDS | 20,228,425        | 25,738,257        | 25,738,257          | 25,738,257        |
| TOTAL                 | 25,762,599        | 30,289,457        | 30,289,457          | 30,289,457        |