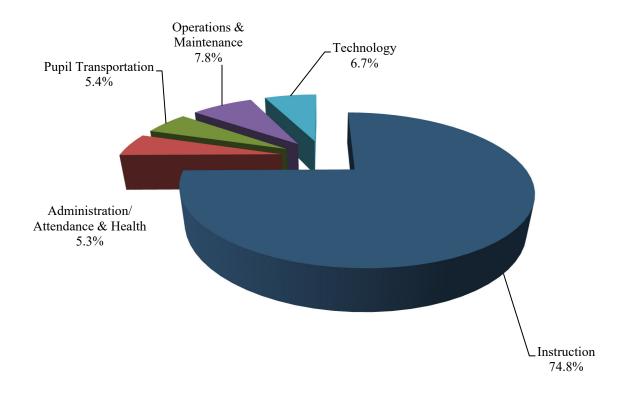

#### SCHOOL OPERATING FUND FY 2025 SUPERINTENDENT'S PROPOSED

#### **Revenues by Source**

#### **Expenditures by Major Category**

|                                                                            | FY 202<br>ACTUA      |               | FY 2024<br>EXPECTED    | FY 2025<br>BUDGET      |
|----------------------------------------------------------------------------|----------------------|---------------|------------------------|------------------------|
| INSTRUCTION                                                                |                      |               |                        |                        |
| CLASSROOM INSTRUCTION                                                      |                      |               |                        |                        |
| REGULAR EDUCATION                                                          |                      |               |                        |                        |
| ELEMENTARY                                                                 | 222.44               | 4 1 277 007   | 1 075 005              | 1 445 207              |
| 2100-611011-005 PRE-KINDERGARTEN                                           | 233,44               |               | 1,275,085              | 1,445,207              |
| 2100-611011-010 KINDERGARTEN<br>2100-611011-020 1ST GRADE                  | 4,412,91<br>4,119,83 |               | 4,956,947<br>4,430,092 | 4,938,818<br>4,182,356 |
| 2100-611011-020 131 GRADE<br>2100-611011-030 2ND GRADE                     | 3,700,69             |               | 4,044,345              | 4,570,230              |
| 2100-611011-030 2ND GRADE<br>2100-611011-040 3RD GRADE                     | 3,668,55             |               | 3,799,303              | 3,962,924              |
| 2100-611011-050 4TH GRADE                                                  | 3,638,06             |               | 3,866,147              | 4,572,223              |
| 2100-611011-060 5TH GRADE                                                  | 3,358,92             | , ,           | 3,662,054              | 4,040,520              |
| 2100-611011-070 ART                                                        | 882,99               |               | 981,610                | 1,038,505              |
| 2100-611011-080 MUSIC                                                      | 832,37               | 9 857,547     | 857,547                | 917,754                |
| 2100-611011-090 PE                                                         | 852,12               |               | 913,521                | 911,740                |
| 2100-611011-100 EL                                                         | 725,02               |               | 856,015                | 924,612                |
| 2100-611011-110 READING                                                    | 1,805,67             |               | 2,085,313              | 2,424,223              |
| 2100-611011-125 SCHOOL OF THE ARTS                                         | 12,00                |               | 15,184                 | 15,184                 |
| 2100-611011-130 CONTRACTED SERVICES                                        |                      |               | 5,000                  | 5,000                  |
| 2100-611011-140 OTHER                                                      | 4,670,90             |               | 5,719,393              | 4,639,764              |
| 2100-611011-141 ALL IN VIRGINIA - ELEM                                     |                      | 0 0           | 2,075,725              | 1,439,340              |
| SUBTOTAL                                                                   | 32,918,52            | 27 36,315,126 | 39,543,281             | 40,028,400             |
| MIDDLE                                                                     |                      |               |                        |                        |
| 2100-611012-150 ENCORE                                                     | 2,293,56             | 53 2,471,316  | 2,471,316              | 2,789,593              |
| 2100-611012-160 CORE/TEAMING/ACADE                                         |                      |               | 11,709,487             | 12,566,798             |
| 2100-611012-170 ALTERNATIVE EDUCATI                                        |                      |               | 53,277                 | 123,216                |
| 2100-611012-190 EL                                                         | 152,82               |               | 132,151                | 177,229                |
| 2100-611012-205 SCHOOL OF ARTS                                             | 79,67                |               | 77,285                 | 91,476                 |
| 2100-611012-210 CONTRACTED SERVICES                                        | ,                    |               | 6,200                  | 9,325                  |
| 2100-611012-220 OTHER                                                      | 1,951,83             |               | 1,639,423              | 1,701,784              |
| 2100-611012-221 ALL IN VIRGINIA - MIDD                                     |                      | 0 0           | 941,918                | 484,978                |
| SUBTOTAL                                                                   | 16,428,95            | 52 16,172,117 | 17,031,057             | 17,944,399             |
| HIGH                                                                       |                      |               |                        |                        |
| 2100-611013-230 ART                                                        | 1,077,63             | 33 1,077,756  | 1,077,756              | 1,248,260              |
| 2100-611013-240 MUSIC                                                      | 696,63               |               | 722,316                | 726,206                |
| 2100-611013-250 ENGLISH                                                    | 3,180,45             | ,             | 3,539,429              | 3,803,616              |
| 2100-611013-260 EL                                                         | 188,43               | 179,471       | 179,471                | 234,221                |
| 2100-611013-270 MATH                                                       | 3,202,76             |               | 3,336,068              | 3,585,073              |
| 2100-611013-280 SCIENCE                                                    | 4,101,50             |               | 3,535,194              | 3,761,920              |
| 2100-611013-290 SOCIAL STUDIES                                             | 4,489,00             |               | 4,051,791              | 4,213,840              |
| 2100-611013-300 HEALTH                                                     | 1,462,11             |               | 1,440,149              | 1,498,529              |
| 2100-611013-310 DRIVER EDUCATION                                           | 4,00                 |               | 2,500                  | 2,500                  |
| 2100-611013-320 FOREIGN LANGUAGE                                           | 1,718,75             |               | 1,921,455              | 1,835,388              |
| 2100-611013-330 YORK RIVER ACADEMY                                         | 499,31               |               | 518,738                | 570,140                |
| 2100-611013-335 VIRTUAL HIGH SCHOOL                                        | 334,52               |               | 347,191                | 354,382                |
| 2100-611013-345 DRAMA<br>2100-611013-350 SCHOOL OF THE ARTS                | 318,72<br>593,61     |               | 340,160<br>623,858     | 318,048<br>658,428     |
| 2100-611013-350 SCHOOL OF THE ARTS<br>2100-611013-360 VHSL/INTERSCHOLASTIO |                      |               | 909,268                | 921,114                |
| 2100-611013-370 CONTRACTED SERVICES                                        |                      |               | 675,862                | 766,756                |
| 2100-611013-380 OTHER                                                      | 2,800,00             |               | 2,445,372              | 2,664,583              |
| 2100-611013-381 ALL IN VIRGINIA - HIGH                                     | 2,500,00             | 0 0           | 8,451                  | 8,451                  |
| SUBTOTAL                                                                   | 26,169,39            |               | 25,675,029             | 27,171,455             |
| REGULAR EDUCATION                                                          | TOTAL 75,516,8°      | 72 78,147,206 | 82,249,367             | 85,144,254             |