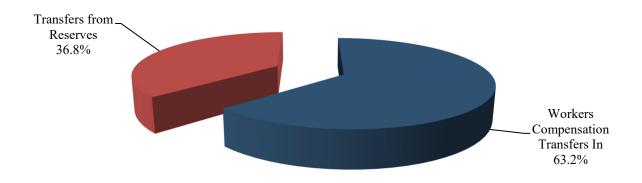

#### REVENUE SUMMARY

| REVENUE SOURCE          | FY 2023<br>ACTUAL | FY 2024<br>BUDGET | FY 2024<br>EXPECTED | FY 2025<br>BUDGET |
|-------------------------|-------------------|-------------------|---------------------|-------------------|
| INTEREST ON DEPOSITS    | 15,104            | 0                 | 0                   | 0                 |
| WRKRS COMP TRANSFERS IN | 279,603           | 340,000           | 340,000             | 340,000           |
| TRANSFER FROM RESERVES  | 0                 | 198,000           | 198,000             | 198,000           |
| TOTAL                   | 294,707           | 538,000           | 538,000             | 538,000           |

|                              | FY 2023<br>ACTUAL | FY 2024<br>BUDGET | FY 2024<br>EXPECTED | FY 2025<br>BUDGET |
|------------------------------|-------------------|-------------------|---------------------|-------------------|
| EQOD GEDVICEG                |                   |                   |                     |                   |
| FOOD SERVICES                |                   |                   |                     |                   |
| 2200-651000-000              | 6,536,503         | 7,993,666         | 7,848,349           | 7,852,627         |
| SUBTOTAL                     | 6,536,503         | 7,993,666         | 7,848,349           | 7,852,627         |
| WORKERS COMPENSATION         |                   |                   |                     |                   |
| 2102-621600-000              | 1,156,607         | 538,000           | 538,000             | 538,000           |
| SUBTOTAL                     | 1,156,607         | 538,000           | 538,000             | 538,000           |
| HEALTH & DENTAL<br>INSURANCE |                   |                   |                     |                   |
| 2700-671100-000              | 20,222,677        | 30,289,457        | 30,289,457          | 30,289,457        |
| SUBTOTAL                     | 20,222,677        | 30,289,457        | 30,289,457          | 30,289,457        |
| TECHNOLOGY RESERVE           |                   |                   |                     |                   |
| FUND 2300                    | 1,057,366         | 4,920,000         | 5,220,000           | 4,620,000         |
| SUBTOTAL                     | 1,057,366         | 4,920,000         | 5,220,000           | 4,620,000         |
| TOTAL ALL FUNDS              | 201,875,155       | 225,768,483       | 228,939,147         | 235,745,206       |