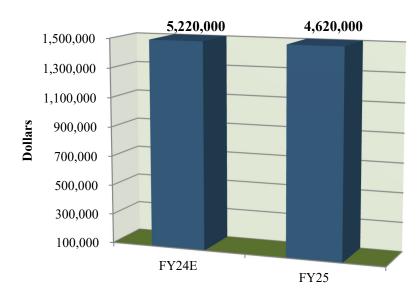

## TECHNOLOGY RESERVE FUND REVENUE SUMMARY

| REVENUE SOURCE            | FY 2023<br>ACTUAL | FY 2024<br>BUDGET | FY 2024<br>EXPECTED | FY 2025<br>BUDGET |
|---------------------------|-------------------|-------------------|---------------------|-------------------|
| INTEREST ON DEPOSITS      | 36,051            | 5,000             | 5,000               | 5,000             |
| CHARGES FOR SERVICES      | 0                 | 1,271,000         | 1,271,000           | 271,000           |
| FEDERAL                   | 0                 | 0                 | 0                   | 0                 |
| STATE                     | 597,189           | 3,644,000         | 3,644,000           | 3,644,000         |
| TRANSFER FROM OTHER FUNDS | 3,990,000         | 0                 | 300,000             | 700,000           |
| TOTAL                     | 4,623,240         | 4,920,000         | 5,220,000           | 4,620,000         |