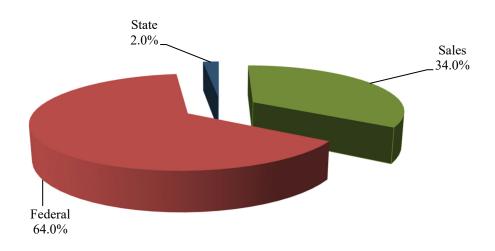

#### REVENUE

#### **Federal Revenues**

#### Transfers/Local

These line items represent the local appropriation from the County of York in support of the school-operating fund.