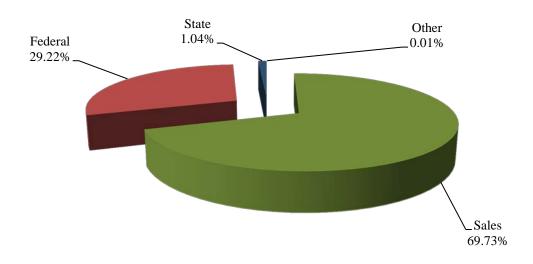

dget is remaining the same as the previous year (\$4,961,984 in FY16E to \$4,961,984 in FY17). The Food Service program was privatized (Aramark) in January 2004. July 1, 2013 marked the beginning of a new 5-year contract with SODEXO, a new contractor for the School Division. Variety, quality, presentation and speedy service have contributed to the success of the food service program. In FY16 breakfast and lunch prices were increased by 5 cents each due to the increased cost of food and the requirements of the Healthy, Hunger Free Kids Act. This year is the twelfth year budgeting for the School Breakfast Program, which is a state funded incentive program which maximizes federal school nutrition revenues and increases student participation in the program.

## **Revenue by Source – FY2017**



## **Expenditures by Major Object – FY2017**



## YORK COUNTY SCHOOL DIVISION SCHOOL FOOD SERVICE FUND FISCAL YEAR 2017

#### FUND BALANCE SUMMARY

| BEGINNING FUND BALANCE 7/1/15                                | \$686,016                   |
|--------------------------------------------------------------|-----------------------------|
| PROJECTED FY 2016 REVENUES<br>PROJECTED FY 2016 EXPENDITURES | 4,961,984<br>4,961,984 0    |
| PROJECTED FY 2017 REVENUES<br>PROJECTED FY 2017 EXPENDITURES | 4,961,984<br>4,961,984<br>0 |
| BUDGETED FUND BALANCE 6/30/17                                | \$686,016                   |

## YORK COUNTY SCHOOL DIVISION SCHOOL FOOD SERVICE FUND FISCAL YEAR 2017

#### REVENUE DETAIL

ANNUAL FINANCIAL PLAN

FUND 53 SCHOOL FOOD SERVICE

| ACCT#