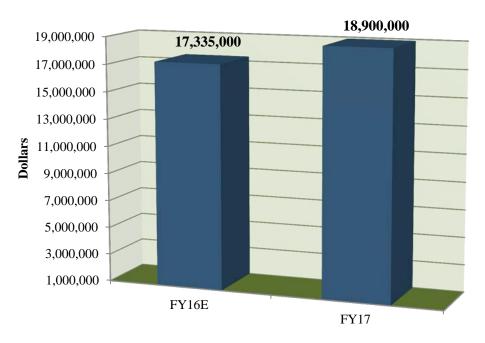

#### **REVENUE SUMMARY**

| REVENUE SOURCE        | FY 2015<br>ACTUAL | FY 2016<br>BUDGET | FY 2016<br>EXPECTED | FY 2017<br>BUDGET |
|-----------------------|-------------------|-------------------|---------------------|-------------------|
| CHARGES FOR SERVICES  | 2,465,127         | 3,408,950         | 3,408,950           | 4,137,250         |
| TRANSFERS-OTHER FUNDS | 10,023,785        | 13,926,050        | 13,926,050          | 14,762,750        |
| TOTAL                 | 12,488,912        | 17,335,000        | 17,335,000          | 18,900,000        |