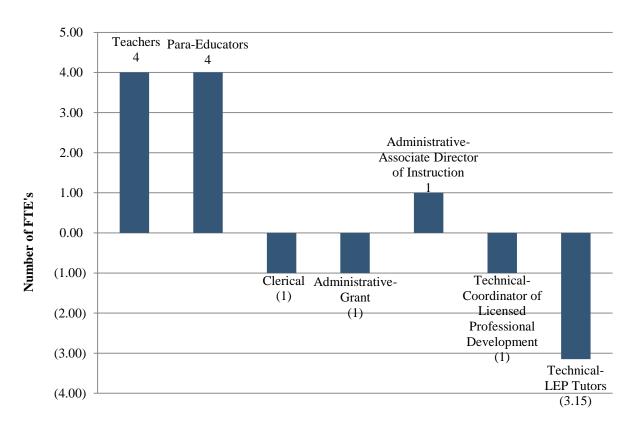

el for vehicles                                                                                                                     | (90,000)            | (0.55 550)      |
| Total Budget Reductions                                                                                                                      |                     | (957,750)       |

#### Note 1:

Anthem has requested a 17% increase. Supt. recommends using the cash reserve in the health insurance fund to offset 12% on the increase. That equates to approximately \$1.8 million from the cash reserve account which totaled \$6.8 million on June 30, 2015.

This bar graph depicts the staff additions/reductions by job classification for fiscal year 2017.

# Fiscal Year 2017 Staff FTE Position Changes by Job Classification



**Position** 

## STUDENT FEES

|   |                              | 2012-13 | 2013-14 | 2014-15 | 2015-16 | 2016-17 |
|---|------------------------------|---------|---------|---------|---------|---------|
| 1 | Instrument Rental            | \$30    | \$30    | \$30    | \$30    | \$30    |
| 2 | Vocational Courses           | 15      | 15      | 15      | 15      | 15      |
|   | Semester                     | 7.50    | 7.50    | 7.50    | 7.50    | 7.50    |
| 3 | Art Courses                  | 15      | 15      | 15      | 15      | 15      |
|   | Semester                     | 7.50    | 7.50    | 7.50    | 7.50    | 7.50    |
|   | 9 weeks                      | 5       | 5       | 5       | 5       | 5       |
| 4 | Band Uniforms (High School)  | 20      | 20      | 20      | 20