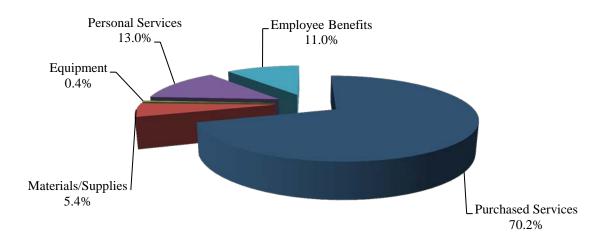

#### **Expenditures by Major Category**

|               |                                | FY 2015<br>ACTUAL | FY 2016<br>BUDGET | FY 2016<br>EXPECTED | FY 2017<br>BUDGET |
|---------------|--------------------------------|-------------------|-------------------|---------------------|-------------------|
| INSTRUCTION   |                                |                   |                   |                     |                   |
| CLASSROOM I   |                                |                   |                   |                     |                   |
| REGULAR EDI   |                                |                   |                   |                     |                   |
| ELEMENTARY    |                                |                   |                   |                     |                   |
| 50-611011-010 | KINDERGARTEN                   | 3,912,487         | 3,990,801         | 4,010,620           | 4,076,342         |
| 50-611011-020 | 1ST GRADE                      | 3,262,849         | 3,299,261         | 3,376,804           | 3,417,187         |
| 50-611011-030 | 2ND GRADE                      | 3,276,894         | 3,246,414         | 3,390,800           | 3,434,382         |
| 50-611011-040 | 3RD GRADE                      | 2,956,300         | 2,958,420         | 2,873,788           | 2,901,479         |
| 50-611011-050 | 4TH GRADE                      | 2,710,549         | 2,727,249         | 2,703,073           | 2,669,800         |
| 50-611011-060 | 5TH GRADE                      | 3,027,295         | 3,003,896         | 2,912,588           | 2,841,760         |
| 50-611011-070 | ART                            | 722,280           | 741,407           | 728,342             | 728,121           |
| 50-611011-080 | MUSIC                          | 693,173           | 713,664           | 723,211             | 730,478           |
| 50-611011-090 | PE                             | 860,950           | 879,049           | 830,138             | 806,653           |
| 50-611011-100 | LEP                            | 213,781           | 160,040           | 209,926             | 306,689           |
| 50-611011-110 | READING                        | 1,586,377         | 1,665,724         | 1,693,383           | 1,720,784         |
| 50-611011-125 | SCHOOL OF THE ARTS             | 12,070            | 15,184            | 15,184              | 15,184            |
| 50-611011-130 | CONTRACTED SERVICES            | 5,000             | 5,000             | 5,000               | 5,000             |
| 50-611011-140 | OTHER                          | 3,086,272         | 2,808,050         | 3,050,480           | 3,102,166         |
|               | SUBTOTAL                       | 26,326,277        | 26,214,159        | 26,523,337          | 26,756,025        |
|               |                                |                   |                   |                     |                   |
| MIDDLE        |                                |                   |                   |                     |                   |
| 50-611012-150 | ENCORE                         | 1,873,431         | 2,007,330         | 2,059,813           | 2,121,712         |
| 50-611012-160 | CORE/TEAMING/ACADEMIC COACHING |                   | 9,133,691         | 8,788,113           | 8,795,383         |
| 50-611012-170 | ALTERNATIVE EDUCATION          | 114,781           | 146,965           | 138,572             | 135,365           |
| 50-611012-190 | LEP                            | 65,365            | 75,482            | 63,800              | 44,970            |
| 50-611012-205 | SCHOOL OF ARTS                 | 75,678            | 73,474            | 73,431              | 73,987            |
| 50-611012-210 | CONTRACTED SERVICES            | 4,185             | 3,800             | 3,800               | 3,800             |
| 50-611012-220 | OTHER                          | 1,231,958         | 1,219,590         | 1,233,082           | 1,262,838         |
|               | SUBTOTAL                       | 12,124,625        | 12,660,332        | 12,360,611          | 12,438,055        |
| HIGH          |                                |                   |                   |                     |                   |
| 50-611013-230 | ART                            | 675,333           | 688,895           | 680,582             | 686,014           |
| 50-611013-240 | MUSIC                          | 665,307           | 672,888           | 671,911             | 677,012           |
| 50-611013-250 | ENGLISH                        | 2,566,907         | 2,684,617         | 2,657,880           | 2,667,030         |
| 50-611013-260 | LEP                            | 80,532            | 161,178           | 146,345             | 135,135           |
| 50-611013-270 | MATH                           | 2,602,574         | 2,674,878         | 2,703,069           | 2,703,731         |
| 50-611013-280 | SCIENCE                        | 2,650,200         | 2,655,710         | 2,669,183           | 2,681,559         |
| 50-611013-290 | SOCIAL STUDIES                 | 2,904,360         | 3,057,654         | 3,056,306           | 3,129,859         |
| 50-611013-300 | HEALTH                         | 1,036,687         | 1,106,244         | 1,083,663           | 1,091,013         |
| 50-611013-310 | DRIVER EDUCATION               | 1,343             | 2,500             | 2,500               | 2,500             |
| 50-611013-320 | FOREIGN LANGUAGE               | 1,611,645         | 1,736,651         | 1,756,582           | 1,679,431         |
| 50-611013-330 | YORK RIVER ACADEMY             | 383,452           | 447,122           | 500,092             | 504,033           |
|               |                                |                   |                   |                     |                   |