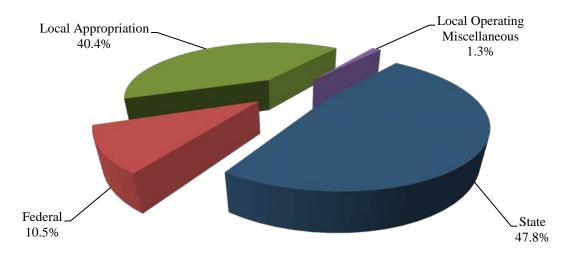

| 4,961,984         | 4,961,984           | 4,961,984         |

#### HEALTH AND DENTAL INSURANCE FUND

#### **REVENUE SUMMARY**

| REVENUE SOURCE        | FY 2015<br>ACTUAL | FY 2016<br>BUDGET | FY 2016<br>EXPECTED | FY 2017<br>BUDGET |
|-----------------------|-------------------|-------------------|---------------------|-------------------|
| CHARGES FOR SERVICES  | 2,465,127         | 3,408,950         | 3,408,950           | 4,137,250         |
| TRANSFERS-OTHER FUNDS | 10,023,785        | 13,926,050        | 13,926,050          | 14,762,750        |
| TOTAL                 | 12,488,912        | 17,335,000        | 17,335,000          | 18,900,000        |

#### YORK COUNTY SCHOOL DIVISION

#### SCHOOL OPERATING FUND FY 2017 SUPERINTENDENT'S PROPOSED

#### **Revenues by Source**



#### **Expenditures by Major Category**



|               |                                | FY 2015<br>ACTUAL | FY 2016<br>BUDGET | FY 2016<br>EXPECTED | FY 2017<br>BUDGET |
|---------------|--------------------------------|-------------------|-------------------|---------------------|-------------------|
| INSTRUCTION   |                                |                   |                   |                     |                   |
| CLASSROOM I   |                                |                   |                   |                     |                   |
| REGULAR EDI   |                                |                   |                   |                     |                   |
| ELEMENTARY    |                                |                   |                   |