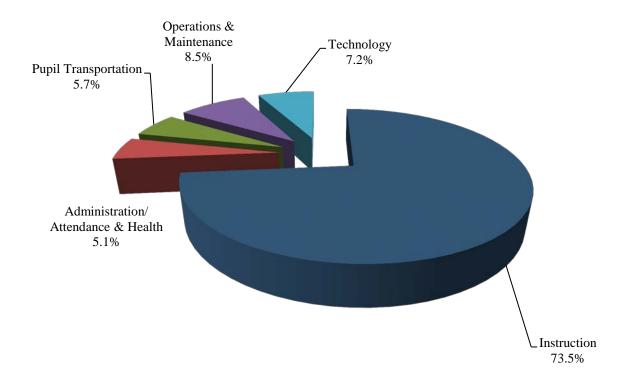

#### **Expenditures by Major Category**

|               |                                | FY 2015<br>ACTUAL | FY 2016<br>BUDGET | FY 2016<br>EXPECTED | FY 2017<br>BUDGET |
|---------------|--------------------------------|-------------------|-------------------|---------------------|-------------------|
| INSTRUCTION   |                                |                   |                   |                     |                   |
| CLASSROOM I   |                                |                   |                   |                     |                   |
| REGULAR EDI   |                                |                   |                   |                     |                   |
| ELEMENTARY    |                                |                   |                   |                     |                   |
| 50-611011-010 | KINDERGARTEN                   | 3,912,487         | 3,990,801         | 4,010,620           | 4,076,342         |
| 50-611011-020 | 1ST GRADE                      | 3,262,849         | 3,299,261         | 3,376,804           | 3,417,187         |
| 50-611011-030 | 2ND GRADE                      | 3,276,894         | 3,246,414         | 3,390,800           | 3,434,382         |
| 50-611011-040 | 3RD GRADE                      | 2,956,300         | 2,958,420         | 2,873,788           | 2,901,479         |
| 50-611011-050 | 4TH GRADE                      | 2,710,549         | 2,727,249         | 2,703,073           | 2,669,800         |
| 50-611011-060 | 5TH GRADE                      | 3,027,295         | 3,003,896         | 2,912,588           | 2,841,760         |
| 50-611011-070 | ART                            | 722,280           | 741,407           | 728,342             | 728,121           |
| 50-611011-080 | MUSIC                          | 693,173           | 713,664           | 723,211             | 730,478           |
| 50-611011-090 | PE                             | 860,950           | 879,049           | 830,138             | 806,653           |
| 50-611011-100 | LEP                            | 213,781           | 160,040           | 209,926             | 306,689           |
| 50-611011-110 | READING                        | 1,586,377         | 1,665,724         | 1,693,383           | 1,720,784         |
| 50-611011-125 | SCHOOL OF THE ARTS             | 12,070            | 15,184            | 15,184              | 15,184            |
| 50-611011-130 | CONTRACTED SERVICES            | 5,000             | 5,000             | 5,000               | 5,000             |
| 50-611011-140 | OTHER                          | 3,086,272         | 2,808,050         | 3,050,480           | 3,102,166         |
|               | SUBTOTAL                       | 26,326,277        | 26,214,159        | 26,523,337          | 26,756,025        |
|               |                                |                   |                   |                     |                   |
| MIDDLE        |                                |                   |                   |                     |                   |
| 50-611012-150 | ENCORE                         | 1,873,431         | 2,007,330         | 2,059,813           | 2,121,712         |
| 50-611012-160 | CORE/TEAMING/ACADEMIC COACHING |                   | 9,133,691         | 8,788,113           | 8,795,383         |
| 50-611012-170 | ALTERNATIVE EDUCATION          | 114,781           | 146,965           | 138,572             | 135,365           |
| 50-611012-190 | LEP                            | 65,365            | 75,482            | 63,800              | 44,970            |
| 50-611012-205 | SCHOOL OF ARTS                 | 75,678            | 73,474            | 73,431              | 73,987            |
| 50-611012-210 | CONTRACTED SERVICES            | 4,185             | 3,800             | 3,800               | 3,800             |
| 50-611012-220 | OTHER                          | 1,231,958         | 1,219,590         | 1,233,082           | 1,262,838         |
|               | SUBTOTAL                       | 12,124,625        | 12,660,332        | 12,360,611          | 12,438,055        |
| HIGH          |                                |                   |                   |                     |                   |
| 50-611013-230 | ART                            | 675,333           | 688,895           | 680,582             | 686,014           |
| 50-611013-240 | MUSIC                          | 665,307           | 672,888           | 671,911             | 677,012           |
| 50-611013-250 | ENGLISH                        | 2,566,907         | 2,684,617         | 2,657,880           | 2,667,030         |
| 50-611013-260 | LEP                            | 80,532            | 161,178           | 146,345             | 135,135           |
| 50-611013-270 | MATH                           | 2,602,574         | 2,674,878         | 2,703,069           | 2,703,731         |
| 50-611013-280 | SCIENCE                        | 2,650,200         | 2,655,710         | 2,669,183           | 2,681,559         |
| 50-611013-290 | SOCIAL STUDIES                 | 2,904,360         | 3,057,654         | 3,056,306           | 3,129,859         |
| 50-611013-300 | HEALTH                         | 1,036,687         | 1,106,244         | 1,083,663           | 1,091,013         |
| 50-611013-310 | DRIVER EDUCATION               | 1,343             | 2,500             | 2,500               | 2,500             |
| 50-611013-320 | FOREIGN LANGUAGE               | 1,611,645         | 1,736,651         | 1,756,582           | 1,679,431         |
| 50-611013-330 | YORK RIVER ACADEMY             | 383,452           | 447,122           | 500,092             | 504,033           |
|               |                                |                   |                   |                     |                   |

|                              |                              | FY 2015<br>ACTUAL | FY 2016<br>BUDGET | FY 2016<br>EXPECTED | FY 2017<br>BUDGET |
|------------------------------|------------------------------|-------------------|-------------------|---------------------|-------------------|
| ADMINISTRAT                  | TION, ATTENDANCE & HEALTH    |                   |                   |                     |                   |
| 50-621100-000                | BOARD SERVICES               | 134,801           | 140,312           | 140,244             | 141,081           |
| 50-621200-000                | EXECUTIVE SERVICES           | 582,345           | 595,183           | 644,318             | 598,509           |
| 50-621300-000                | COMMUNICATION SERVICES       | 336,489           | 389,346           | 407,544             | 413,262           |
| 50-621400-000                | HUMAN RESOURCES              | 1,005,412         | 980,095           | 1,079,234           | 952,236           |
| 50-621600-000                | FISCAL SERVICES              | 1,173,280         | 1,209,806         | 1,222,388           | 1,237,475         |
| 50-622200-000                | HEALTH SERVICES              | 1,518,509         | 1,609,035         | 1,651,060           | 1,667,378         |
| 50-622300-000                | PSYCHOLOGICAL SERVICES       | 774,831           | 773,597           | 769,628             | 774,116           |
| 50-622400-000                | SPEECH/AUDIOLOGY SERVICES    | 846,490           | 856,673           | 863,328             | 869,770           |
|                              | SUBTOTAL                     | 6,372,157         | 6,554,047         | 6,777,744           | 6,653,827         |
| PUPIL TRANSI                 | PORTATION                    |                   |                   |                     |                   |
| 50-632000-000                | VEHICLE OPERATION SERVICES   | 5,815,767         | 6,376,400         | 6,383,707           | 6,288,044         |
| 50-634000-000                | VEHICLE MAINTENANCE SERVICES |                   | 1,192,111         | 1,181,335           | 1,275,068         |
| 30 034000 000                | SUBTOTAL                     | 7,592,418         | 7,568,511         | 7,565,042           | 7,563,112         |
|                              |                              |                   |                   |                     |                   |
|                              | & MAINTENANCE                |                   |                   |                     |                   |
| 50-641000-000                | MANAGEMENT & DIRECTION       | 195,584           | 200,650           | 200,644             | 203,343           |
| 50-642000-000                | BUILDING SERVICES            | 9,907,880         | 9,274,588         | 9,302,043           | 9,317,601         |
| 50-643000-000                | GROUNDS SERVICES             | 1,428,218         | 1,134,650         | 1,134,650           | 1,134,650         |
| 50-645000-000                | VEHICLE SERVICES             | 493,487           | 296,691           | 296,640             | 297,217           |
| 50-647000-000                | WAREHOUSE/DISTRIBUTION SVCS  | 297,757           | 332,094           | 333,895             | 337,148           |
|                              | SUBTOTAL                     | 12,322,926        | 11,238,673        | 11,267,872          | 11,289,959        |
| TECHNOLOGY                   | 7                            |                   |                   |                     |                   |
| 50-681000-000                | CLASSROOM INSTRUCTION        | 5,717,846         | 4,564,629         | 4,514,921           | 4,564,046         |
| 50-682000-000                | INSTRUCTIONAL SUPPORT        | 1,819,935         | 1,891,476         | 1,904,585           | 1,921,575         |
| 50-683000-000                | ADMINISTRATION               | 1,080,801         | 1,089,098         | 1,081,310           | 1,091,994         |
| 50-686000-000                | OPERATIONS & MAINTENANCE     | 1,965,150         | 1,878,783         | 1,878,722           | 1,830,696         |
| 50-689050-000                | OTHER PROGRAMS - GRANTS      | 109,220           | 108,694           | 102,842             | 102,842           |
|                              | SUBTOTAL                     | 10,692,952        | 9,532,680         | 9,482,380           | 9,511,153         |
| TOTAL SCHOOL OPERATING FUND: |                              | 125,866,838       | 129,290,513       | 129,671,013         | 132,182,475       |