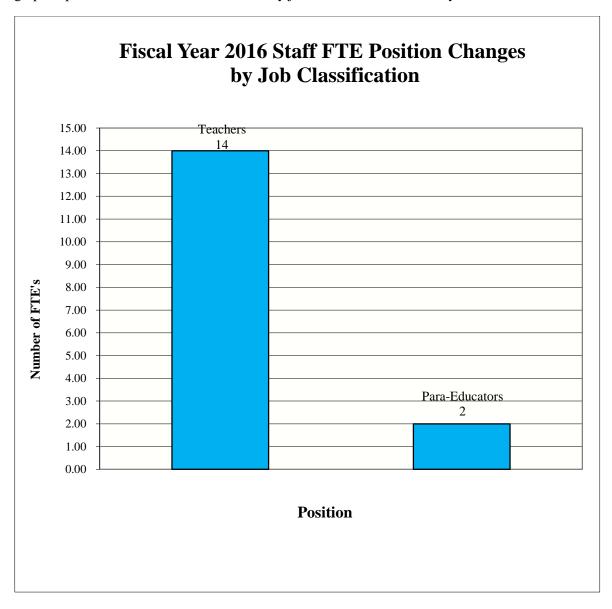

#### **Expenditures by Major Category**

|               |                            | FY 2014<br>ACTUAL | FY 2015<br>BUDGET      | FY 2015<br>EXPECTED    | FY 2016<br>BUDGET |
|---------------|----------------------------|-------------------|------------------------|------------------------|-------------------|
| INSTRUCTION   |                            |                   |                        |                        |                   |
| CLASSROOM I   |                            |                   |                        |                        |                   |
| REGULAR EDU   |                            |                   |                        |                        |                   |
| ELEMENTARY    |                            |                   |                        |                        |                   |
| 50-611011-010 | KINDERGARTEN               | 3,809,738         | 3,973,249              | 3,903,932              | 3,902,270         |
| 50-611011-020 | 1ST GRADE                  | 3,102,863         | 3,230,404              | 3,243,704              | 3,228,887         |
| 50-611011-030 | 2ND GRADE                  | 3,198,002         | 3,182,719              | 3,198,483              | 3,176,268         |
| 50-611011-040 | 3RD GRADE                  | 2,840,162         | 2,697,630              | 2,839,128              | 2,895,860         |
| 50-611011-050 | 4TH GRADE                  | 2,700,005         | 2,823,369              | 2,708,465              | 2,669,844         |
| 50-611011-060 | 5TH GRADE                  | 2,744,477         | 2,813,928              | 2,898,841              | 2,936,442         |
| 50-611011-070 | ART                        | 672,479           | 732,270                | 728,663                | 726,431           |
| 50-611011-080 | MUSIC                      | 694,312           | 732,161                | 720,792                | 699,253           |
| 50-611011-090 | PE                         | 832,875           | 881,279                | 888,805                | 862,238           |
| 50-611011-100 | LEP                        | 371,707           | 158,413                | 158,264                | 159,433           |
| 50-611011-110 | READING                    | 1,563,974         | 1,659,324              | 1,641,273              | 1,629,793         |
| 50-611011-125 | SCHOOL OF THE ARTS         | 9,923             | 15,184                 | 15,184                 | 15,184            |
| 50-611011-130 | CONTRACTED SERVICES        | 5,000             | 5,000                  | 5,000                  | 5,000             |
| 50-611011-140 | OTHER                      | 3,383,340         | 2,715,164              | 2,822,072              | 2,772,208         |
|               | SUBTOTAL                   | 25,928,857        | 25,620,094             | 25,772,606             | 25,679,111        |
| MIDDLE        |                            |                   |                        |                        |                   |
| 50-611012-150 | ENCORE                     | 1,817,516         | 2,032,582              | 2 002 222              | 1,967,151         |
| 50-611012-160 | CORE/TEAMING/ACAD COACHING | 8,217,197         | 2,032,382<br>8,859,045 | 2,003,222<br>8,914,831 | 8,873,287         |
| 50-611012-170 | ALTERNATIVE EDUCATION      | 111,391           | 146,094                | 145,582                | 144,442           |
| 50-611012-170 | LEP                        | 17,882            | 34,681                 | 69,944                 | 74,709            |
| 50-611012-190 | SCHOOL OF ARTS             | 68,703            | 72,372                 | 72,350                 | 72,055            |
| 50-611012-210 | CONTRACTED SERVICES        | 3,825             | 3,800                  | 3,800                  | 3,800             |
| 50-611012-220 | OTHER                      | 1,329,565         | 1,298,609              | 1,291,155              | 1,202,330         |
| 30-011012-220 | SUBTOTAL                   | 11,566,079        | 12,447,183             | 12,500,884             | 12,337,774        |
|               |                            | 11,000,079        | 12,117,100             | 12,000,001             | 12,007,771        |
| HIGH          |                            |                   |                        |                        |                   |
| 50-611013-230 | ART                        | 660,248           | 687,750                | 670,966                | 672,922           |
| 50-611013-240 | MUSIC                      | 675,526           | 702,573                | 689,026                | 658,184           |
| 50-611013-250 | ENGLISH                    | 2,627,486         | 2,799,449              | 2,669,357              | 2,623,964         |
| 50-611013-260 | LEP                        | 14,451            | 186,027                | 154,524                | 159,001           |
| 50-611013-270 | MATH                       | 2,354,438         | 2,539,982              | 2,637,307              | 2,618,231         |
| 50-611013-280 | SCIENCE                    | 2,616,990         | 2,738,711              | 2,665,452              | 2,598,541         |
| 50-611013-290 | SOCIAL STUDIES             | 2,719,555         | 2,909,796              | 3,007,373              | 2,998,089         |
| 50-611013-300 | HEALTH                     | 1,118,886         | 1,175,417              | 1,125,580              | 1,083,002         |
| 50-611013-310 | DRIVER EDUCATION           | 10,037            | 0                      | 2,500                  | 2,500             |
| 50-611013-320 | FOREIGN LANGUAGE           | 1,474,540         | 1,657,886              | 1,776,708              | 1,702,795         |
| 50-611013-330 | YORK RIVER ACADEMY         | 366,406           | 453,039                | 436,453                | 438,540           |