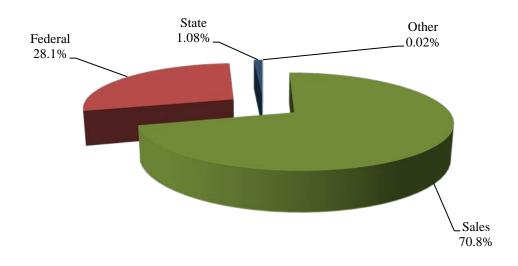

#### REVENUE SUMMARY

| REVENUE SOURCE  | FY 2014<br>ACTUAL | FY 2015<br>BUDGET | FY 2015<br>EXPECTED | FY 2016<br>BUDGET |
|-----------------|-------------------|-------------------|---------------------|-------------------|
| STATE           | 53,498            | 58,996            | 58,996              | 54,360            |
| FEDERAL         | 1,355,737         | 1,408,000         | 1,408,000           | 1,392,000         |
| CAFETERIA SALES | 2,257,018         | 3,489,988         | 3,489,988           | 3,514,624         |
| MISCELLANEOUS   | 367               | 5,000             | 5,000               | 1,000             |
| TOTAL           | 3,666,620         | 4,961,984         | 4,961,984           | 4,961,984         |