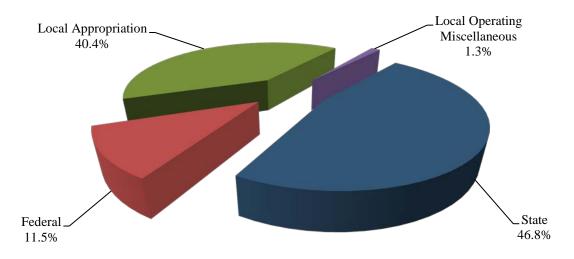

#### **REVENUE SUMMARY**

| REVENUE SOURCE                 | FY 2014<br>ACTUAL | FY 2015<br>BUDGET | FY 2015<br>EXPECTED | FY 2016<br>BUDGET |
|--------------------------------|-------------------|-------------------|---------------------|-------------------|
| STATE                          | 44,398,639        | 47,320,241        | 47,416,125          | 48,587,801        |
| STATE SALES TAX                | 11,905,068        | 12,142,279        | 12,142,279          | 12,482,106        |
| FEDERAL                        | 13,270,776        | 14,531,509        | 15,148,744          | 14,968,656        |
| LOCAL APPROPRIATION-OPERATIONS | 48,913,079        | 49,779,794        | 49,779,794          | 51,430,642        |
| LOCAL APPROPRIATION-GROUNDS    | 1,121,365         | 1,134,650         | 1,134,650           | 1,134,650         |
| LOCAL OPERATION MISC.          | 1,720,914         | 1,624,372         | 1,624,372           | 1,674,578         |
| TOTAL                          | 121,329,841       | 126,532,845       | 127,245,964         | 130,278,433       |