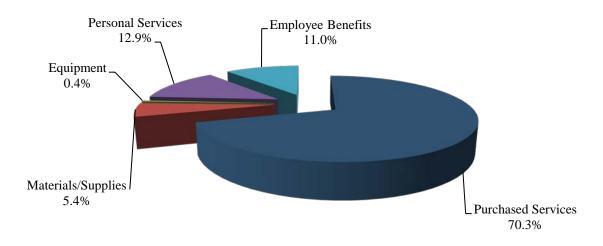

#### **Expenditures by Major Category**

|               |                            | FY 2014<br>ACTUAL | FY 2015<br>BUDGET      | FY 2015<br>EXPECTED    | FY 2016<br>BUDGET |
|---------------|----------------------------|-------------------|------------------------|------------------------|-------------------|
| INSTRUCTION   |                            |                   |                        |                        |                   |
| CLASSROOM I   |                            |                   |                        |                        |                   |
| REGULAR EDU   |                            |                   |                        |                        |                   |
| ELEMENTARY    |                            |                   |                        |                        |                   |
| 50-611011-010 | KINDERGARTEN               | 3,809,738         | 3,973,249              | 3,903,932              | 3,902,270         |
| 50-611011-020 | 1ST GRADE                  | 3,102,863         | 3,230,404              | 3,243,704              | 3,228,887         |
| 50-611011-030 | 2ND GRADE                  | 3,198,002         | 3,182,719              | 3,198,483              | 3,176,268         |
| 50-611011-040 | 3RD GRADE                  | 2,840,162         | 2,697,630              | 2,839,128              | 2,895,860         |
| 50-611011-050 | 4TH GRADE                  | 2,700,005         | 2,823,369              | 2,708,465              | 2,669,844         |
| 50-611011-060 | 5TH GRADE                  | 2,744,477         | 2,813,928              | 2,898,841              | 2,936,442         |
| 50-611011-070 | ART                        | 672,479           | 732,270                | 728,663                | 726,431           |
| 50-611011-080 | MUSIC                      | 694,312           | 732,161                | 720,792                | 699,253           |
| 50-611011-090 | PE                         | 832,875           | 881,279                | 888,805                | 862,238           |
| 50-611011-100 | LEP                        | 371,707           | 158,413                | 158,264                | 159,433           |
| 50-611011-110 | READING                    | 1,563,974         | 1,659,324              | 1,641,273              | 1,629,793         |
| 50-611011-125 | SCHOOL OF THE ARTS         | 9,923             | 15,184                 | 15,184                 | 15,184            |
| 50-611011-130 | CONTRACTED SERVICES        | 5,000             | 5,000                  | 5,000                  | 5,000             |
| 50-611011-140 | OTHER                      | 3,383,340         | 2,715,164              | 2,822,072              | 2,772,208         |
|               | SUBTOTAL                   | 25,928,857        | 25,620,094             | 25,772,606             | 25,679,111        |
| MIDDLE        |                            |                   |                        |                        |                   |
| 50-611012-150 | ENCORE                     | 1,817,516         | 2,032,582              | 2 002 222              | 1,967,151         |
| 50-611012-160 | CORE/TEAMING/ACAD COACHING | 8,217,197         | 2,032,382<br>8,859,045 | 2,003,222<br>8,914,831 | 8,873,287         |
| 50-611012-170 | ALTERNATIVE EDUCATION      | 111,391           | 146,094                | 145,582                | 144,442           |
| 50-611012-170 | LEP                        | 17,882            | 34,681                 | 69,944                 | 74,709            |
| 50-611012-190 | SCHOOL OF ARTS             | 68,703            | 72,372                 | 72,350                 | 72,055            |
| 50-611012-210 | CONTRACTED SERVICES        | 3,825             | 3,800                  | 3,800                  | 3,800             |
| 50-611012-220 | OTHER                      | 1,329,565         | 1,298,609              | 1,291,155              | 1,202,330         |
| 30-011012-220 | SUBTOTAL                   | 11,566,079        | 12,447,183             | 12,500,884             | 12,337,774        |
|               |                            | 11,000,079        | 12,117,100             | 12,000,001             | 12,007,771        |
| HIGH          |                            |                   |                        |                        |                   |
| 50-611013-230 | ART                        | 660,248           | 687,750                | 670,966                | 672,922           |
| 50-611013-240 | MUSIC                      | 675,526           | 702,573                | 689,026                | 658,184           |
| 50-611013-250 | ENGLISH                    | 2,627,486         | 2,799,449              | 2,669,357              | 2,623,964         |
| 50-611013-260 | LEP                        | 14,451            | 186,027                | 154,524                | 159,001           |
| 50-611013-270 | MATH                       | 2,354,438         | 2,539,982              | 2,637,307              | 2,618,231         |
| 50-611013-280 | SCIENCE                    | 2,616,990         | 2,738,711              | 2,665,452              | 2,598,541         |
| 50-611013-290 | SOCIAL STUDIES             | 2,719,555         | 2,909,796              | 3,007,373              | 2,998,089         |
| 50-611013-300 | HEALTH                     | 1,118,886         | 1,175,417              | 1,125,580              | 1,083,002         |
| 50-611013-310 | DRIVER EDUCATION           | 10,037            | 0                      | 2,500                  | 2,500             |
| 50-611013-320 | FOREIGN LANGUAGE           | 1,474,540         | 1,657,886              | 1,776,708              | 1,702,795         |
| 50-611013-330 | YORK RIVER ACADEMY         | 366,406           | 453,039                | 436,453                | 438,540           |