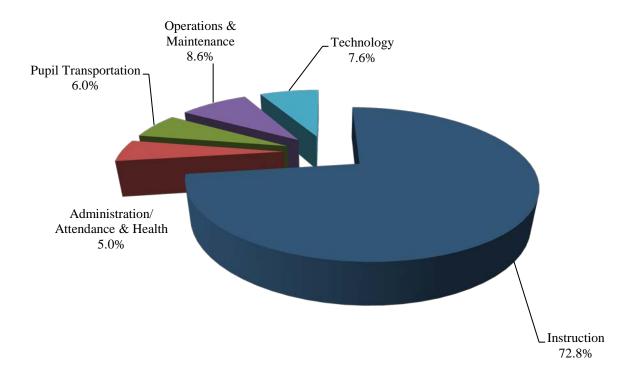

#### **Expenditures by Major Category**

|               |                            | FY 2014<br>ACTUAL | FY 2015<br>BUDGET      | FY 2015<br>EXPECTED    | FY 2016<br>BUDGET |
|---------------|----------------------------|-------------------|------------------------|------------------------|-------------------|
| INSTRUCTION   |                            |                   |                        |                        |                   |
| CLASSROOM I   |                            |                   |                        |                        |                   |
| REGULAR EDU   |                            |                   |                        |                        |                   |
| ELEMENTARY    |                            |                   |                        |                        |                   |
| 50-611011-010 | KINDERGARTEN               | 3,809,738         | 3,973,249              | 3,903,932              | 3,902,270         |
| 50-611011-020 | 1ST GRADE                  | 3,102,863         | 3,230,404              | 3,243,704              | 3,228,887         |
| 50-611011-030 | 2ND GRADE                  | 3,198,002         | 3,182,719              | 3,198,483              | 3,176,268         |
| 50-611011-040 | 3RD GRADE                  | 2,840,162         | 2,697,630              | 2,839,128              | 2,895,860         |
| 50-611011-050 | 4TH GRADE                  | 2,700,005         | 2,823,369              | 2,708,465              | 2,669,844         |
| 50-611011-060 | 5TH GRADE                  | 2,744,477         | 2,813,928              | 2,898,841              | 2,936,442         |
| 50-611011-070 | ART                        | 672,479           | 732,270                | 728,663                | 726,431           |
| 50-611011-080 | MUSIC                      | 694,312           | 732,161                | 720,792                | 699,253           |
| 50-611011-090 | PE                         | 832,875           | 881,279                | 888,805                | 862,238           |
| 50-611011-100 | LEP                        | 371,707           | 158,413                | 158,264                | 159,433           |
| 50-611011-110 | READING                    | 1,563,974         | 1,659,324              | 1,641,273              | 1,629,793         |
| 50-611011-125 | SCHOOL OF THE ARTS         | 9,923             | 15,184                 | 15,184                 | 15,184            |
| 50-611011-130 | CONTRACTED SERVICES        | 5,000             | 5,000                  | 5,000                  | 5,000             |
| 50-611011-140 | OTHER                      | 3,383,340         | 2,715,164              | 2,822,072              | 2,772,208         |
|               | SUBTOTAL                   | 25,928,857        | 25,620,094             | 25,772,606             | 25,679,111        |
| MIDDLE        |                            |                   |                        |                        |                   |
| 50-611012-150 | ENCORE                     | 1,817,516         | 2,032,582              | 2 002 222              | 1,967,151         |
| 50-611012-160 | CORE/TEAMING/ACAD COACHING | 8,217,197         | 2,032,382<br>8,859,045 | 2,003,222<br>8,914,831 | 8,873,287         |
| 50-611012-170 | ALTERNATIVE EDUCATION      | 111,391           | 146,094                | 145,582                | 144,442           |
| 50-611012-170 | LEP                        | 17,882            | 34,681                 | 69,944                 | 74,709            |
| 50-611012-190 | SCHOOL OF ARTS             | 68,703            | 72,372                 | 72,350                 | 72,055            |
| 50-611012-210 | CONTRACTED SERVICES        | 3,825             | 3,800                  | 3,800                  | 3,800             |
| 50-611012-220 | OTHER                      | 1,329,565         | 1,298,609              | 1,291,155              | 1,202,330         |
| 30-011012-220 | SUBTOTAL                   | 11,566,079        | 12,447,183             | 12,500,884             | 12,337,774        |
|               |                            | 11,000,079        | 12,117,100             | 12,000,001             | 12,007,771        |
| HIGH          |                            |                   |                        |                        |                   |
| 50-611013-230 | ART                        | 660,248           | 687,750                | 670,966                | 672,922           |
| 50-611013-240 | MUSIC                      | 675,526           | 702,573                | 689,026                | 658,184           |
| 50-611013-250 | ENGLISH                    | 2,627,486         | 2,799,449              | 2,669,357              | 2,623,964         |
| 50-611013-260 | LEP                        | 14,451            | 186,027                | 154,524                | 159,001           |
| 50-611013-270 | MATH                       | 2,354,438         | 2,539,982              | 2,637,307              | 2,618,231         |
| 50-611013-280 | SCIENCE                    | 2,616,990         | 2,738,711              | 2,665,452              | 2,598,541         |
| 50-611013-290 | SOCIAL STUDIES             | 2,719,555         | 2,909,796              | 3,007,373              | 2,998,089         |
| 50-611013-300 | HEALTH                     | 1,118,886         | 1,175,417              | 1,125,580              | 1,083,002         |
| 50-611013-310 | DRIVER EDUCATION           | 10,037            | 0                      | 2,500                  | 2,500             |
| 50-611013-320 | FOREIGN LANGUAGE           | 1,474,540         | 1,657,886              | 1,776,708              | 1,702,795         |
| 50-611013-330 | YORK RIVER ACADEMY         | 366,406           | 453,039                | 436,453                | 438,540           |