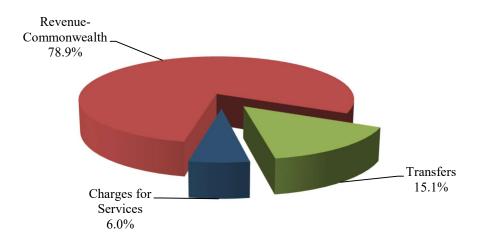

on needed to establish a one-to-one device program for students across the division should schools remain closed for the 20-21 school year as a result of the COVID-19 pandemic.

The initial funding for the Technology Reserve fund would come from several sources. The School Division transferred \$1.0 million from its FY20 operating fund resulting from savings due to the extended school closures. The School Division transferred \$2.2 million of excess Impact Aid revenue received in FY20. The Impact Aid revenue was above and beyond the \$8.5 million used for annual operating expenses.

The School Division entered into a \$2.0 million lease purchase agreement in July 2020. Funds in the Technology Reserve Fund will be used to pay the debt over the next 4 years.

## Revenues by Source - FY2026



**Expenditures by Major Object – FY2026** 



## YORK COUNTY SCHOOL DIVISION TECHNOLOGY RESERVE FUND FISCAL YEAR 2026

## FUND BALANCE SUMMARY

| BEGINNING FUND BALANCE 7/1/24                                |                        | \$4,820,553 |
|--------------------------------------------------------------|------------------------|-------------|
| PROJECTED FY 2025 REVENUES<br>PROJECTED FY 2025 EXPENDITURES | 4,620,000<br>4,620,000 | 0           |
| PROJECTED FY 2026 REVENUES<br>PROJECTED FY 2026 EXPENDITURES | 4,620,000<br>4,620,000 | 0           |
| BUDGETED FUND BALANCE 6/30/26                                |                        | \$4,820,553 |

## YORK COUNTY SCHOOL DIVISION TECHNOLOGY RESERVE FUND FISCAL YEAR 2026

#### REVENUE DETAIL

ANNUAL FINANCIAL PLAN FUND 2300

## TEC