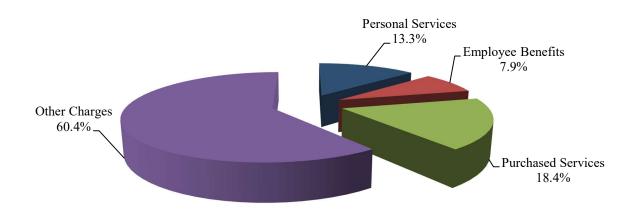

| 0                 |
|                | Subtotal                             | 249,340           | 0                 | (                   | 0                 |
|                | TOTAL                                | 275,839           | 0                 | (                   | 0                 |

## YORK COUNTY SCHOOL DIVISION WORKERS COMPENSATION FUND FISCAL YEAR 2026

The Workers Compensation Fund is utilized to account for the financial resources that are used for the payment of claims and related expenses for workers compensation injuries. The fund is supported by transfers from the Operating Fund and the Food Service Fund in addition to transfers from the workers compensation reserve.

## Revenues by Source - FY2026



## **Expenditures by Major Object - FY2026**



## YORK COUNTY SCHOOL DIVISION WORKERS COMPENSATION FUND FISCAL YEAR 2026

## FUND BALANCE SUMMARY

| BEGINNING FUND BALANCE 7/1/24                                |                    | \$1,973,933 |
|--------------------------------------------------------------|--------------------|-------------|
| PROJECTED FY 2025 REVENUES<br>PROJECTED FY 2025 EXPENDITURES | 538,000<br>538,000 | 0           |
| PROJECTED FY 2026 REVENUES<br>PROJECTED FY 2026 EXPENDITURES | 538,000<br>538,000 | 0           |
| BUDGETED FUND BALANCE 6/30/26                                |                    | \$1,973,933 |

## YORK COUNTY SCHOOL DIVISION WORKERS COMPENSATION FUND FISCAL YEAR 2026

#### REVENUE DETAIL

ANNUAL FINANCIAL PLAN

FUND 2102 WORKERS COMPENSATION FUND

| ACCT#        | DESCRIPTION RANSFER FROM