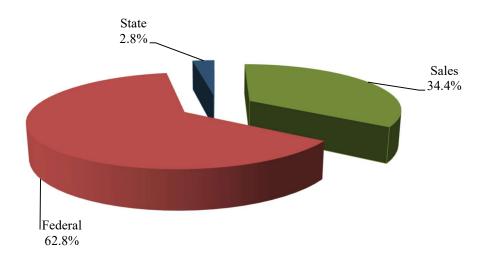

## REVENUE SUMMARY

| REVENUE SOURCE       | FY 2024<br>ACTUAL | FY 2025<br>BUDGET | FY 2025<br>EXPECTED | FY 2026<br>BUDGET |
|----------------------|-------------------|-------------------|---------------------|-------------------|
| INTEREST ON DEPOSITS | 96,499            | 50,000            | 50,000              | 50,000            |
| STATE                | 165,640           | 184,319           | 208,710             | 212,973           |
| FEDERAL              | 3,165,954         | 5,033,308         | 4,819,841           | 4,819,841         |
| CAFETERIA SALES      | 2,972,935         | 2,585,000         | 2,587,800           | 2,587,800         |
| MISCELLANEOUS        | 3,867             | 0                 | 0                   | 0                 |
| TOTAL                | 6,404,895         | 7,852,627         | 7,666,351           | 7,670,614         |