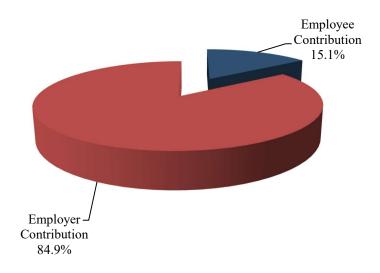

| 26,879            | 35,000            |                     | 35,000            |  |
|                | Subtotal                           | 302,591           | 400,000           | 400,000             | 325,000           |  |
| TOTAL          | ,                                  | 498,461           | 538,000           | 538,000             | 538,000           |  |

## YORK COUNTY SCHOOL DIVISION HEALTH & DENTAL INSURANCE FUND FISCAL YEAR 2026

The Health and Dental Insurance Fund is utilized to account for the financial resources used for the payment of claims and related expenses for the self-insured health and dental care insurance programs. The fund is supported by transfers from the Operating Fund and employee-paid health insurance premiums.

**Revenues by Source – FY2026** 



## **Expenditures by Major Object - FY2026**



## YORK COUNTY SCHOOL DIVISION HEALTH & DENTAL INSURANCE FUND FISCAL YEAR 2026

#### FUND BALANCE SUMMARY

| BEGINNING FUND BALANCE 7/1/24                                |                          | \$1,734,169 |
|--------------------------------------------------------------|--------------------------|-------------|
| PROJECTED FY 2025 REVENUES<br>PROJECTED FY 2025 EXPENDITURES | 30,289,457<br>30,289,457 | 0           |
| PROJECTED FY 2026 REVENUES<br>PROJECTED FY 2026 EXPENDITURES | 30,289,457<br>30,289,457 | 0           |
| BUDGETED FUND BALANCE 6/30/26                                |                          | \$1,734,169 |

## YORK COUNTY SCHOOL DIVISION HEALTH & DENTAL INSURANCE FUND FISCAL YEAR 2026

## REVENUE DETAIL

ANNUAL FINANC