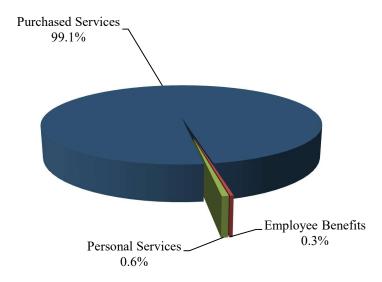

| 35,000            |  |
|                | Subtotal                           | 302,591           | 400,000           | 400,000             | 325,000           |  |
| TOTAL          | ,                                  | 498,461           | 538,000           | 538,000             | 538,000           |  |

## YORK COUNTY SCHOOL DIVISION HEALTH & DENTAL INSURANCE FUND FISCAL YEAR 2026

The Health and Dental Insurance Fund is utilized to account for the financial resources used for the payment of claims and related expenses for the self-insured health and dental care insurance programs. The fund is supported by transfers from the Operating Fund and employee-paid health insurance premiums.

**Revenues by Source – FY2026** 



## **Expenditures by Major Object - FY2026**



## YORK COUNTY SCHOOL DIVISION HEALTH & DENTAL INSURANCE FUND FISCAL YEAR 2026

#### FUND BALANCE SUMMARY

| BEGINNING FUND BALANCE 7/1/24                                |                          | \$1,734,169 |
|--------------------------------------------------------------|--------------------------|-------------|
| PROJECTED FY 2025 REVENUES<br>PROJECTED FY 2025 EXPENDITURES | 30,289,457<br>30,289,457 | 0           |
| PROJECTED FY 2026 REVENUES<br>PROJECTED FY 2026 EXPENDITURES | 30,289,457<br>30,289,457 | 0           |
| BUDGETED FUND BALANCE 6/30/26                                |                          | \$1,734,169 |

## YORK COUNTY SCHOOL DIVISION HEALTH & DENTAL INSURANCE FUND FISCAL YEAR 2026

## REVENUE DETAIL

ANNUAL FINANCIAL PLAN FUND 2700

|              |