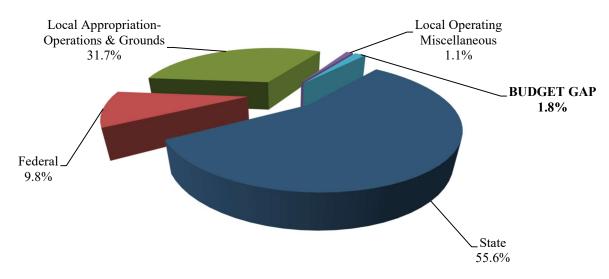

# **Revenues by Source**

# REVENUE SUMMARY

| REVENUE SOURCE                 | FY 2024<br>ACTUAL | FY 2025<br>BUDGET | FY 2025<br>EXPECTED | FY 2026<br>BUDGET |
|--------------------------------|-------------------|-------------------|---------------------|-------------------|
| STATE                          | 83,391,321        | 92,072,906        | 92,421,050          | 95,100,059        |
| STATE SALES TAX                | 16,340,827        | 16,126,129        | 16,549,409          | 16,688,131        |
| FEDERAL                        | 22,168,136        | 19,712,471        | 21,069,730          | 19,612,802        |
| LOCAL APPROPRIATION-OPERATIONS | 59,605,794        | 61,670,794        | 61,670,794          | 62,170,794        |
| LOCAL APPROPRIATION-GROUNDS    | 1,381,300         | 1,506,300         | 1,506,300           | 1,551,489         |
| LOCAL APPROPRIATION-REV STAB   | 0                 | 0                 | 0                   | 0                 |
| LOCAL OPERATION MISC.          | 2,908,314         | 2,245,251         | 2,245,251           | 2,245,546         |
| BUDGET GAP                     | 0                 | 0                 | 0                   | 3,574,000         |
| TOTAL                          | 185,795,692       | 193,333,851       | 195,462,534         | 200,942,821       |