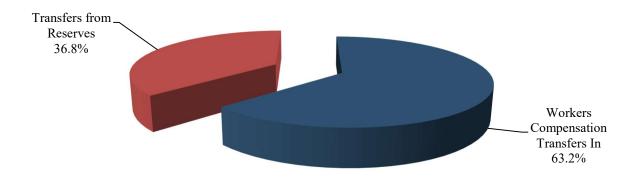

## WORKERS COMPENSATION FUND

## REVENUE SUMMARY

| REVENUE SOURCE          | FY 2024<br>ACTUAL | FY 2025<br>BUDGET | FY 2025<br>EXPECTED | FY 2026<br>BUDGET |
|-------------------------|-------------------|-------------------|---------------------|-------------------|
| INTEREST ON DEPOSITS    | 23,887            | 0                 | 0                   | 0                 |
| WRKRS COMP TRANSFERS IN | 512,825           | 340,000           | 340,000             | 340,000           |
| TRANSFER FROM RESERVES  | 0                 | 198,000           | 198,000             | 198,000           |
| TOTAL                   | 536,712           | 538,000           | 538,000             | 538,000           |