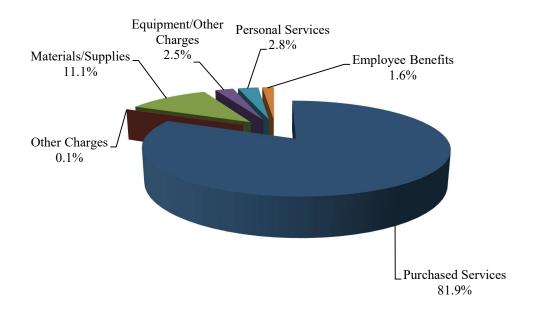

| 129,760           | 126,553           | 126,270             | 126,270           |



# **OTHER FUNDS**

## YORK COUNTY SCHOOL DIVISION SCHOOL NUTRITION FUND FISCAL YEAR 2026

The School Nutrition Fund accounts for the cafeteria operations within the school division, including the preparation and serving of school breakfast and lunch. The School Nutrition Fund does not receive any contributions from the County of York. The largest revenue source, 62.8%, is Federal funding. As compared to FY25E, the School Nutrition budget reflects an increase of \$4,263 (\$7,666,351 in FY25E to \$7,670,614 in FY26). Variety, quality, presentation and speedy service have contributed to the success of the food service program.

**Revenue by Source – FY2026** 



**Expenditures by Major Object – FY2026** 



## YORK COUNTY SCHOOL DIVISION SCHOOL NUTRITION FUND FISCAL YEAR 2026

## FUND BALANCE SUMMARY

| BEGINNING FUND BALANCE 7/1/24                                |                               | \$5,781,836 |
|--------------------------------------------------------------|-------------------------------|-------------|
| PROJECTED FY 2025 REVENUES<br>PROJECTED FY 2025 EXPENDITURES | 7,666,351<br>7,666,351        | 0           |
| PROJECTED FY 2026 REVENUES<br>PROJECTED FY 2026 EXPENDITURES | 7,670,614<br><u>7,670,614</u> | 0           |
| BUDGETED FUND BALANCE 6/30/26                                |                               | \$5,781,836 |

## YORK COUNTY SCHOOL DIVISION SCHOOL NUTRITION FUND FISCAL YEAR 2026

#### REVENUE DETAIL

## ANNUAL FINANCIAL PLAN FUND 2200

#### SCHOOL NUTRIT