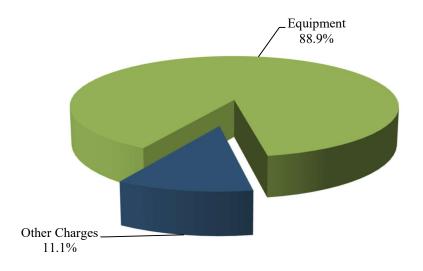

gram for students across the division should schools remain closed for the 20-21 school year as a result of the COVID-19 pandemic.

The initial funding for the Technology Reserve fund would come from several sources. The School Division transferred \$1.0 million from its FY20 operating fund resulting from savings due to the extended school closures. The School Division transferred \$2.2 million of excess Impact Aid revenue received in FY20. The Impact Aid revenue was above and beyond the \$8.5 million used for annual operating expenses.

The School Division entered into a \$2.0 million lease purchase agreement in July 2020. Funds in the Technology Reserve Fund will be used to pay the debt over the next 4 years.

## Revenues by Source - FY2026



**Expenditures by Major Object – FY2026** 



## YORK COUNTY SCHOOL DIVISION TECHNOLOGY RESERVE FUND FISCAL YEAR 2026

## FUND BALANCE SUMMARY

| BEGINNING FUND BALANCE 7/1/24                                |                        | \$4,820,553 |
|--------------------------------------------------------------|------------------------|-------------|
| PROJECTED FY 2025 REVENUES<br>PROJECTED FY 2025 EXPENDITURES | 4,620,000<br>4,620,000 | 0           |
| PROJECTED FY 2026 REVENUES<br>PROJECTED FY 2026 EXPENDITURES | 4,620,000<br>4,620,000 | 0           |
| BUDGETED FUND BALANCE 6/30/26                                |                        | \$4,820,553 |

## YORK COUNTY SCHOOL DIVISION TECHNOLOGY RESERVE FUND FISCAL YEAR 2026

#### REVENUE DETAIL

ANNUAL FINANCIAL PLAN FUND 2300

## TECHNOLOGY RESERVE FUND

| ACCT#        | DESCRIP