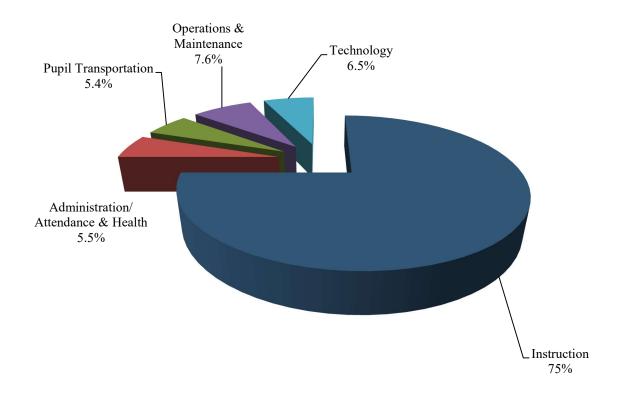

# **Expenditures by Major Category**

|                                          |                                  | FY 2024<br>ACTUAL      | FY 2025<br>BUDGET           | FY 2025<br>EXPECTED         | FY 2026<br>BUDGET           |
|------------------------------------------|----------------------------------|------------------------|-----------------------------|-----------------------------|-----------------------------|
| INSTRUCTION                              |                                  |                        |                             |                             |                             |
| CLASSROOM INS                            |                                  |                        |                             |                             |                             |
| REGULAR EDUCA<br>ELEMENTARY              | ATION                            |                        |                             |                             |                             |
|                                          | RE-KINDERGARTEN                  | 1,306,596              | 1,451,659                   | 1,451,659                   | 2,480,251                   |
| 2100-611011-010 K                        |                                  | 4,315,955              | 4,905,709                   | 4,905,709                   | 4,349,244                   |
| 2100-611011-020 1                        |                                  | 3,977,304              | 4,185,005                   | 4,185,005                   | 4,315,590                   |
| 2100-611011-030 22<br>2100-611011-040 32 |                                  | 4,297,751<br>3,788,145 | 4,566,785<br>3,963,402      | 4,566,785<br>3,963,402      | 4,170,123<br>4,932,571      |
| 2100-611011-040 3                        |                                  | 4,213,246              | 4,562,793                   | 4,562,793                   | 4,570,707                   |
| 2100-611011-060 5                        |                                  | 3,771,647              | 4,054,216                   | 4,054,216                   | 4,385,881                   |
| 2100-611011-070 A                        |                                  | 978,733                | 1,032,920                   | 1,032,920                   | 1,036,232                   |
| 2100-611011-080 M                        |                                  | 888,230                | 919,052                     | 919,052                     | 1,003,805                   |
| 2100-611011-090 P<br>2100-611011-100 E   |                                  | 909,032                | 920,442                     | 920,442                     | 949,597                     |
| 2100-611011-100 E<br>2100-611011-110 R   |                                  | 604,795<br>2,049,567   | 931,312<br>2,449,171        | 902,802<br>2,449,171        | 996,453<br>2,082,819        |
|                                          | CHOOL OF THE ARTS                | 13,880                 | 15,184                      | 15,184                      | 15,184                      |
|                                          | CONTRACTED SERVICES              | 5,000                  | 5,000                       | 5,000                       | 5,000                       |
| 2100-611011-140 C                        |                                  | 5,184,188              | 4,717,961                   | 4,740,461                   | 5,159,606                   |
|                                          | ALL IN VIRGINIA-ELEMENTARY       | 363,729                | 889,384                     | 641,173                     | 411,154                     |
| S                                        | SUBTOTAL                         | 36,667,798             | 39,569,995                  | 39,315,774                  | 40,864,217                  |
| MIDDLE                                   |                                  |                        |                             |                             |                             |
| 2100-611012-150 E                        | ENCORE                           | 2,490,634              | 2,780,759                   | 2,780,759                   | 3,251,011                   |
|                                          | CORE/TEAMING/ACADEMIC COACHING   | 11,709,526             | 12,527,405                  | 12,542,405                  | 13,390,759                  |
|                                          | ALTERNATIVE EDUCATION            | 117,115                | 124,032                     | 124,032                     | 136,783                     |
| 2100-611012-190 E<br>2100-611012-205 S   |                                  | 183,678<br>83,216      | 178,964<br>92,357           | 175,764<br>92,357           | 248,185<br>95,272           |
|                                          | CONTRACTED SERVICES              | 6,184                  | 9,325                       | 9,325                       | 9,325                       |
| 2100-611012-220 C                        |                                  | 1,925,695              | 1,710,482                   | 1,717,982                   | 1,920,600                   |
| 2100-611012-221 A                        | ALL IN VIRGINIA-MIDDLE           | 145,291                | 198,165                     | 361,107                     | 292,536                     |
| S                                        | SUBTOTAL                         | 16,661,339             | 17,621,489                  | 17,803,731                  | 19,344,471                  |
| HIGH                                     |                                  |                        |                             |                             |                             |
| 2100-611013-230 A                        | ART                              | 1,137,075              | 1,245,147                   | 1,245,147                   | 1,264,690                   |
| 2100-611013-240 M                        |                                  | 692,090                | 724,799                     | 724,799                     | 874,891                     |
| 2100-611013-250 E                        |                                  | 3,618,996              | 3,797,958                   | 3,797,958                   | 3,945,001                   |
| 2100-611013-260 E                        |                                  | 243,229                | 236,028                     | 267,738<br>3,574,744        | 326,825                     |
| 2100-611013-270 M<br>2100-611013-280 S   |                                  | 3,473,535<br>3,570,635 | 3,574,744<br>3,750,577      | 3,750,577                   | 3,754,505<br>3,947,641      |
| 2100-611013-290 S                        |                                  | 3,961,064              | 4,197,608                   | 4,197,608                   | 4,409,809                   |
| 2100-611013-300 H                        |                                  | 1,506,056              | 1,494,175                   | 1,494,175                   | 1,532,271                   |
|                                          | DRIVER EDUCATION                 | 0                      | 2,500                       | 2,500                       | 2,500                       |
|                                          | FOREIGN LANGUAGE                 | 1,740,193              | 1,831,225                   | 1,831,225                   | 2,042,836                   |
|                                          | ORK RIVER ACADEMY                | 542,357                | 568,323                     | 568,323                     | 626,482                     |
| 2100-611013-335 V<br>2100-611013-345 D   | /IRTUAL HIGH SCHOOL              | 353,753<br>289,462     | 482,932<br>316,073          | 482,932<br>316,073          | 358,999<br>304,644          |
|                                          | SCHOOL OF THE ARTS               | 639,333                | 657,246                     | 657,246                     | 602,145                     |
|                                          | HSL/INTERSCHOLASTIC ACTIVITY     | 886,818                | 917,801                     | 917,801                     | 982,796                     |
|                                          | CONTRACTED SERVICES              | 693,940                | 766,756                     | 766,756                     | 869,552                     |
| 2100-611013-380 C                        |                                  | 3,003,391              | 2,663,393                   | 2,618,393                   | 2,927,701                   |
|                                          | ALL IN VIRGINIA-HIGH<br>SUBTOTAL | 0<br><b>26,351,927</b> | 22,451<br><b>27,249,736</b> | 22,451<br><b>27,236,446</b> | 22,380<br><b>28,795,668</b> |
|                                          |                                  | , ,                    |                             |                             |                             |
| R                                        | REGULAR EDUCATION TOTAL          | 79,681,064             | 84,441,220                  | 84,355,951                  | 89,004,356                  |

|                                             | FY 2024<br>ACTUAL | FY 2025<br>BUDGET | FY 2025<br>EXPECTED | FY 2026<br>BUDGET |
|---------------------------------------------|-------------------|-------------------|---------------------|-------------------|
| ADMINISTRATION, ATTENDANCE & HEALTH         |                   |                   |                     |                   |
| 2100-621100-000 BOARD SERVICES              | 354,420           | 403,939           | 403,939             | 485,320           |
| 2100-621200-000 EXECUTIVE SERVICES          | 839,000           | 912,278           | 912,278             | 959,672           |
| 2100-621300-000 COMMUNICATION SERVICES      | 720,391           | 844,566           | 844,566             | 1,019,713         |
| 2100-621400-000 HUMAN RESOURCES             | 1,243,319         | 1,156,885         | 1,156,885           | 1,261,609         |
| 2100-621600-000 FISCAL SERVICES             | 3,067,428         | 1,689,538         | 1,934,027           | 1,730,348         |
| 2100-622200-000 HEALTH SERVICES             | 2,580,833         | 2,671,095         | 2,659,995           | 2,700,262         |
| 2100-622300-000 PSYCHOLOGICAL SERVICES      | 1,409,655         | 1,543,954         | 1,543,954           | 1,513,891         |
| 2100-622400-000 SPEECH/AUDIOLOGY SERVICES   | 1,848,269         | 1,279,677         | 1,279,677           | 1,381,025         |
| SUBTOTAL                                    | 12,063,315        | 10,501,932        | 10,735,321          | 11,051,840        |
| PUPIL TRANSPORTATION                        |                   |                   |                     |                   |
| 2100-632000-000 VEHICLE OPERATION SERVICES  | 7,866,856         | 8,423,378         | 8,667,867           | 8,907,821         |
| 2100-634000-000 VEHICLE OF ERATION SERVICES | 1,403,406         | 1,898,331         | 1,898,331           | 1,923,498         |
| SUBTOTAL                                    | 9,270,262         | 10,321,709        | 10,566,198          | 10,831,319        |
| 2 - 2 - 3 - 3 - 3                           | - ,,              | ,,-               | ,,                  | ,                 |
| OPERATIONS & MAINTENANCE                    |                   |                   |                     |                   |
| 2100-641000-000 MANAGEMENT & DIRECTION      | 382,818           | 295,334           | 539,823             | 333,580           |
| 2100-642000-000 BUILDING SERVICES           | 11,260,051        | 12,019,540        | 12,372,107          | 11,602,673        |
| 2100-643000-000 GROUNDS SERVICES            | 7,650,049         | 1,506,300         | 1,506,300           | 1,551,489         |
| 2100-645000-000 VEHICLE SERVICES            | 373,939           | 414,690           | 414,690             | 417,638           |
| 2100-646000-000 SECURITY SERVICES           | 411,842           | 709,909           | 709,909             | 739,879           |
| 2100-647000-000 WAREHOUSE/DISTRIBUTION SVCS | 424,257           | 549,374           | 549,374             | 536,259           |
| SUBTOTAL                                    | 20,502,956        | 15,495,147        | 16,092,203          | 15,181,518        |
| TECHNOLOGY                                  |                   |                   |                     |                   |
| 2100-681000-000 CLASSROOM INSTRUCTION       | 2,799,828         | 5,631,700         | 5,631,700           | 5,760,968         |
| 2100-682000-000 INSTRUCTIONAL SUPPORT       | 3,076,225         | 3,239,451         | 3,239,451           | 3,447,368         |
| 2100-683000-000 ADMINISTRATION              | 1,522,371         | 1,680,166         | 1,680,166           | 1,571,340         |
| 2100-686000-000 OPERATIONS & MAINTENANCE    | 2,076,709         | 2,196,102         | 2,196,102           | 2,192,823         |
| 2100-689050-000 OTHER PROGRAMS - GRANTS     | 129,760           | 126,553           | 126,270             | 126,270           |
| SUBTOTAL                                    | 9,604,893         | 12,873,972        | 12,873,689          | 13,098,769        |
| TOTAL SCHOOL OPERATING FUND:                | 183,938,543       | 193,333,851       | 195,462,534         | 200,942,821       |