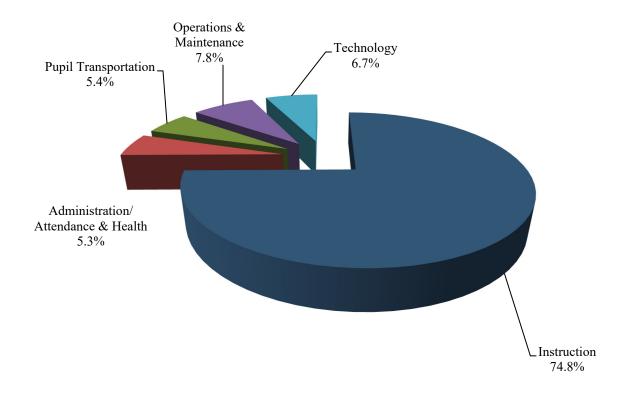

#### **Expenditures by Major Category**

|                                    |                                | FY 2023<br>ACTUAL    | FY 2024<br>BUDGET    | FY 2024<br>EXPECTED  | FY 2025<br>BUDGET      |
|------------------------------------|--------------------------------|----------------------|----------------------|----------------------|------------------------|
| INSTRUCTION                        |                                |                      |                      |                      |                        |
| CLASSROOM II                       |                                |                      |                      |                      |                        |
| REGULAR EDU<br>ELEMENTARY          | CATION                         |                      |                      |                      |                        |
|                                    | PRE-KINDERGARTEN               | 233,444              | 1,275,085            | 1,275,085            | 1,450,207              |
|                                    | KINDERGARTEN                   | 4,412,911            | 4,956,947            | 4,956,947            | 4,916,423              |
| 2100-611011-020                    |                                | 4,119,830            | 4,430,092            | 4,430,092            | 4,186,696              |
| 2100-611011-030                    |                                | 3,700,694            | 4,044,345            | 4,044,345            | 4,575,006              |
| 2100-611011-040                    |                                | 3,668,551            | 3,799,303            | 3,799,303            | 3,966,642              |
| 2100-611011-050                    |                                | 3,638,068            | 3,866,147            | 3,866,147            | 4,568,225              |
| 2100-611011-060<br>2100-611011-070 |                                | 3,358,920<br>882,994 | 3,662,054<br>981,610 | 3,662,054<br>981,610 | 4,044,730<br>1,039,482 |
| 2100-611011-070                    |                                | 832,379              | 857,547              | 857,547              | 918,779                |
| 2100-611011-090                    |                                | 852,120              | 913,521              | 913,521              | 913,009                |
| 2100-611011-100                    |                                | 725,029              | 856,015              | 856,015              | 934,858                |
| 2100-611011-110                    | READING                        | 1,805,675            | 2,085,313            | 2,085,313            | 2,409,105              |
|                                    | SCHOOL OF THE ARTS             | 12,006               | 15,184               | 15,184               | 15,184                 |
|                                    | CONTRACTED SERVICES            | 5,000                | 5,000                | 5,000                | 5,000                  |
| 2100-611011-140                    |                                | 4,670,906            | 4,566,963            | 5,495,581            | 4,718,451              |
| 2100-611011-141                    | ALL IN VIRGINIA-ELEMENTARY     | 0                    | 0                    | 2,075,725            | 1,448,340              |
|                                    | SUBTOTAL                       | 32,918,527           | 36,315,126           | 39,319,469           | 40,110,137             |
| MIDDLE                             |                                |                      |                      |                      |                        |
| 2100-611012-150                    | ENCORE                         | 2,293,563            | 2,471,316            | 2,471,316            | 2,786,318              |
| 2100-611012-160                    | CORE/TEAMING/ACADEMIC COACHING | 11,863,316           | 11,792,465           | 11,709,487           | 12,232,090             |
|                                    | ALTERNATIVE EDUCATION          | 81,542               | 53,277               | 53,277               | 123,370                |
| 2100-611012-190                    |                                | 152,826              | 132,151              | 132,151              | 177,301                |
|                                    | SCHOOL OF ARTS                 | 79,673               | 77,285               | 77,285               | 91,569                 |
|                                    | CONTRACTED SERVICES            | 6,200                | 6,200                | 6,200                | 9,325                  |
| 2100-611012-220                    | ALL IN VIRGINIA-MIDDLE         | 1,951,832<br>0       | 1,639,423<br>0       | 1,639,423<br>941,918 | 1,703,833<br>484,978   |
| 2100-011012-221                    | SUBTOTAL                       | 16,428,952           | 16,172,117           | 17,031,057           | 17,608,784             |
|                                    |                                | ,,                   | ,                    | ,,,                  |                        |
| HIGH                               |                                |                      |                      |                      |                        |
| 2100-611013-230                    |                                | 1,077,633            | 1,077,756            | 1,077,756            | 1,249,282              |
| 2100-611013-240                    |                                | 696,634              | 722,316              | 722,316<br>3,539,429 | 727,281                |
| 2100-611013-250<br>2100-611013-260 |                                | 3,180,456<br>188,432 | 3,539,429<br>179,471 | 3,339,429<br>179,471 | 3,807,814<br>234,221   |
| 2100-611013-200                    |                                | 3,202,766            | 3,336,068            | 3,336,068            | 3,590,935              |
| 2100-611013-280                    |                                | 4,101,565            | 3,535,194            | 3,535,194            | 3,765,726              |
|                                    | SOCIAL STUDIES                 | 4,489,065            | 4,051,791            | 4,051,791            | 4,210,891              |
| 2100-611013-300                    |                                | 1,462,115            | 1,440,149            | 1,440,149            | 1,500,025              |
|                                    | DRIVER EDUCATION               | 4,000                | 2,500                | 2,500                | 2,500                  |
|                                    | FOREIGN LANGUAGE               | 1,718,752            | 1,921,455            | 1,921,455            | 1,837,529              |
|                                    | YORK RIVER ACADEMY             | 499,317              | 518,738              | 518,738              | 570,707                |
|                                    | VIRTUAL HIGH SCHOOL            | 334,526              | 340,576              | 347,191              | 484,522                |
| 2100-611013-345                    | SCHOOL OF THE ARTS             | 318,721              | 340,160              | 340,160              | 318,487                |
|                                    | VHSL/INTERSCHOLASTIC ACTIVITY  | 593,611<br>846,205   | 623,858<br>909,268   | 623,858<br>909,268   | 659,052<br>921,705     |
|                                    | CONTRACTED SERVICES            | 655,591              | 675,862              | 675,862              | 766,756                |
| 2100-611013-370                    |                                | 2,800,004            | 2,445,372            | 2,445,372            | 2,667,111              |
|                                    | ALL IN VIRGINIA-HIGH           | 0                    | 0                    | 8,451                | 8,451                  |
|                                    | SUBTOTAL                       | 26,169,393           | 25,659,963           | 25,675,029           | 27,322,995             |
|                                    | REGULAR EDUCATION TOTAL        | 75,516,872           | 78,147,206           | 82,025,555           | 85,041,916             |

|                                                                             | FY 2023<br>ACTUAL | FY 2024<br>BUDGET | FY 2024<br>EXPECTED | FY 2025<br>BUDGET |
|-----------------------------------------------------------------------------|-------------------|-------------------|---------------------|-------------------|
| ADMINISTRATION, ATTENDANCE & HEALTH                                         |                   |                   |                     |                   |
| 2100-621100-000 BOARD SERVICES                                              | 133,877           | 151,480           | 369,792             | 400,109           |
| 2100-621200-000 EXECUTIVE SERVICES                                          | 800,022           | 841,140           | 846,640             | 902,194           |
| 2100-621300-000 COMMUNICATION SERVICES                                      | 666,203           | 792,940           | 792,940             | 845,741           |
| 2100-621400-000 HUMAN RESOURCES                                             | 1,466,462         | 1,480,972         | 1,480,972           | 1,149,111         |
| 2100-621600-000 FISCAL SERVICES                                             | 3,289,868         | 1,610,483         | 2,031,438           | 1,712,015         |
| 2100-622200-000 HEALTH SERVICES                                             | 2,298,295         | 2,344,959         | 2,344,959           | 2,668,806         |
| 2100-622300-000 PSYCHOLOGICAL SERVICES                                      | 1,327,406         | 1,449,766         | 1,449,766           | 1,549,593         |
| 2100-622400-000 SPEECH/AUDIOLOGY SERVICES                                   | 1,191,346         | 1,054,998         | 1,054,998           | 1,083,626         |
| SUBTOTAL                                                                    | 11,173,479        | 9,726,738         | 10,371,505          | 10,311,195        |
| PUPIL TRANSPORTATION                                                        |                   |                   |                     |                   |
| 2100-632000-000 VEHICLE OPERATION SERVICES                                  | 7,431,287         | 7,796,988         | 7,854,445           | 8,430,842         |
| 2100-634000-000 VEHICLE MAINTENANCE SERVICES                                | 1,412,808         | 1,815,027         | 1,815,027           | 1,887,057         |
| SUBTOTAL                                                                    | 8,844,095         | 9,612,015         | 9,669,472           | 10,317,899        |
| ODED A TRONG O MAINITENIA NICE                                              |                   |                   |                     |                   |
| OPERATIONS & MAINTENANCE<br>2100-641000-000 MANAGEMENT & DIRECTION          | 278,868           | 275,540           | 338,953             | 296,459           |
| 2100-642000-000 MANAGEMENT & DIRECTION<br>2100-642000-000 BUILDING SERVICES | 10,730,536        | 10,330,670        | 10,659,307          | 11,647,490        |
| 2100-643000-000 GROUNDS SERVICES                                            | 3,977,771         | 1,381,300         | 1,381,300           | 1,506,300         |
| 2100-645000-000 VEHICLE SERVICES                                            | 411,429           | 408,521           | 408,521             | 413,429           |
| 2100-646000-000 SECURITY SERVICES                                           | 1,007             | 558,491           | 936,551             | 670,928           |
| 2100-647000-000 WAREHOUSE/DISTRIBUTION SVCS                                 | 399,498           | 416,279           | 416,279             | 547,986           |
| SUBTOTAL                                                                    | 15,799,109        | 13,370,801        | 14,140,911          | 15,082,592        |
| TECHNOLOGY                                                                  |                   |                   |                     |                   |
| 2100-681000-000 CLASSROOM INSTRUCTION                                       | 3,119,546         | 4,511,146         | 4,806,346           | 5,443,762         |
| 2100-682000-000 INSTRUCTIONAL SUPPORT                                       | 2,716,531         | 3,191,646         | 3,191,646           | 3,365,227         |
| 2100-683000-000 ADMINISTRATION                                              | 1,425,409         | 1,534,152         | 1,597,625           | 1,682,153         |
| 2100-686000-000 OPERATIONS & MAINTENANCE                                    | 2,153,307         | 2,067,868         | 2,067,868           | 2,212,782         |
| 2100-689050-000 OTHER PROGRAMS - GRANTS                                     | 123,830           | 122,324           | 126,553             | 126,553           |
| SUBTOTAL SUBTOTAL                                                           | 9,538,623         | 11,427,136        | 11,790,038          | 12,830,477        |
| TOTAL SCHOOL OPERATING FUND:                                                | 172,902,002       | 182,027,360       | 185,043,341         | 192,445,122       |