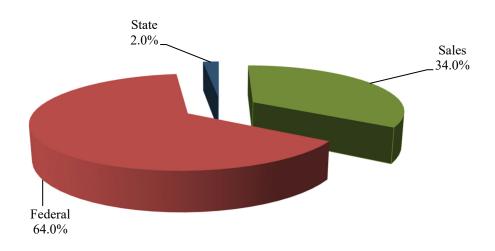

| 123,830                        | 122,324                               | 126,553                    | 126,553           |





## YORK COUNTY SCHOOL DIVISION SCHOOL FOOD SERVICE FUND FISCAL YEAR 2025

The Food Service Fund accounts for the cafeteria operations within the school division, including the preparation and serving of school breakfast and lunch. The Food Service Fund does not receive any contributions from the County of York. The largest revenue source, 64%, is Federal funding. As compared to FY24E, the Food Service budget reflects an increase of \$4,278 (\$7,848,349 in FY24E to \$7,852,627 in FY25). Variety, quality, presentation and speedy service have contributed to the success of the food service program.

## **Revenue by Source – FY2025**



# **Expenditures by Major Object – FY2025**



# YORK COUNTY SCHOOL DIVISION SCHOOL FOOD SERVICE FUND FISCAL YEAR 2025

#### FUND BALANCE SUMMARY

| BEGINNING FUND BALANCE 7/1/23                                |                        | \$5,754,436 |
|--------------------------------------------------------------|------------------------|-------------|
| PROJECTED FY 2024 REVENUES<br>PROJECTED FY 2024 EXPENDITURES | 7,848,349<br>7,848,349 | 0           |
| PROJECTED FY 2025 REVENUES<br>PROJECTED FY 2025 EXPENDITURES | 7,852,627<br>7,852,627 | 0           |
| BUDGETED FUND BALANCE 6/30/25                                |                        | \$5,754,436 |

# YORK COUNTY SCHOOL DIVISION SCHOOL FOOD SERVICE FUND FISCAL YEAR 2025

#### REVENUE DETAIL

# ANNUAL FINANCIAL PLAN FUND 2200

#