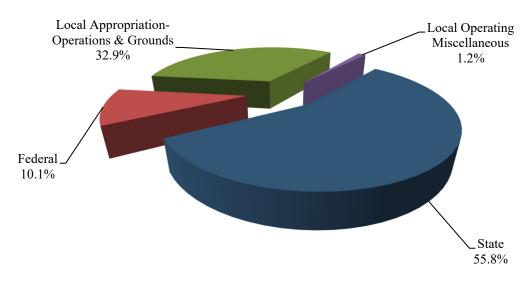

#### **Revenues by Source**

#### REVENUE SUMMARY

| REVENUE SOURCE                 | FY 2023<br>ACTUAL | FY 2024<br>BUDGET | FY 2024<br>EXPECTED | FY 2025<br>BUDGET |
|--------------------------------|-------------------|-------------------|---------------------|-------------------|
| STATE                          | 71,551,608        | 77,517,858        | 84,774,152          | 90,847,517        |
| STATE SALES TAX                | 17,536,017        | 17,212,632        | 15,682,052          | 16,631,426        |
| FEDERAL                        | 21,027,754        | 24,089,377        | 21,354,044          | 19,383,834        |
| LOCAL APPROPRIATION-OPERATIONS | 58,080,494        | 59,605,794        | 59,605,794          | 61,830,794        |
| LOCAL APPROPRIATION-GROUNDS    | 1,206,600         | 1,381,300         | 1,381,300           | 1,506,300         |
| LOCAL APPROPRIATION-REV STAB   | 0                 | 0                 | 0                   | 0                 |
| LOCAL OPERATION MISC.          | 2,888,541         | 2,220,399         | 2,245,999           | 2,245,251         |
| TOTAL                          | 172,291,014       | 182,027,360       | 185,043,341         | 192,445,122       |