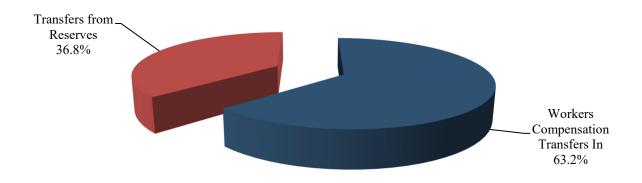

#### WORKERS COMPENSATION FUND

#### REVENUE SUMMARY

| REVENUE SOURCE          | FY 2023<br>ACTUAL | FY 2024<br>BUDGET | FY 2024<br>EXPECTED | FY 2025<br>BUDGET |
|-------------------------|-------------------|-------------------|---------------------|-------------------|
| INTEREST ON DEPOSITS    | 15,104            | 0                 | 0                   | 0                 |
| WRKRS COMP TRANSFERS IN | 279,603           | 340,000           | 340,000             | 340,000           |
| TRANSFER FROM RESERVES  | 0                 | 198,000           | 198,000             | 198,000           |
| TOTAL                   | 294,707           | 538,000           | 538,000             | 538,000           |