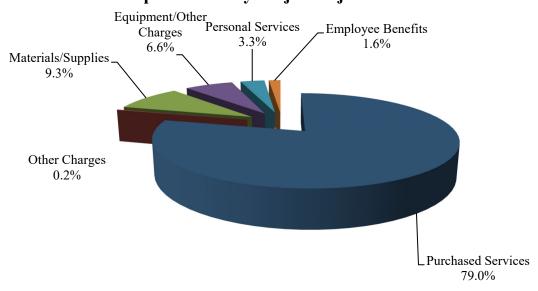

#### **Expenditures by Major Category**

|                                    |                                | FY 2023<br>ACTUAL    | FY 2024<br>BUDGET    | FY 2024<br>EXPECTED  | FY 2025<br>BUDGET      |
|------------------------------------|--------------------------------|----------------------|----------------------|----------------------|------------------------|
| INSTRUCTION                        |                                |                      |                      |                      |                        |
| CLASSROOM II                       |                                |                      |                      |                      |                        |
| REGULAR EDU<br>ELEMENTARY          | CATION                         |                      |                      |                      |                        |
|                                    | PRE-KINDERGARTEN               | 233,444              | 1,275,085            | 1,275,085            | 1,450,207              |
|                                    | KINDERGARTEN                   | 4,412,911            | 4,956,947            | 4,956,947            | 4,916,423              |
| 2100-611011-020                    |                                | 4,119,830            | 4,430,092            | 4,430,092            | 4,186,696              |
| 2100-611011-030                    |                                | 3,700,694            | 4,044,345            | 4,044,345            | 4,575,006              |
| 2100-611011-040                    |                                | 3,668,551            | 3,799,303            | 3,799,303            | 3,966,642              |
| 2100-611011-050                    |                                | 3,638,068            | 3,866,147            | 3,866,147            | 4,568,225              |
| 2100-611011-060<br>2100-611011-070 |                                | 3,358,920<br>882,994 | 3,662,054<br>981,610 | 3,662,054<br>981,610 | 4,044,730<br>1,039,482 |
| 2100-611011-070                    |                                | 832,379              | 857,547              | 857,547              | 918,779                |
| 2100-611011-090                    |                                | 852,120              | 913,521              | 913,521              | 913,009                |
| 2100-611011-100                    |                                | 725,029              | 856,015              | 856,015              | 934,858                |
| 2100-611011-110                    | READING                        | 1,805,675            | 2,085,313            | 2,085,313            | 2,409,105              |
|                                    | SCHOOL OF THE ARTS             | 12,006               | 15,184               | 15,184               | 15,184                 |
|                                    | CONTRACTED SERVICES            | 5,000                | 5,000                | 5,000                | 5,000                  |
| 2100-611011-140                    |                                | 4,670,906            | 4,566,963            | 5,495,581            | 4,718,451              |
| 2100-611011-141                    | ALL IN VIRGINIA-ELEMENTARY     | 0                    | 0                    | 2,075,725            | 1,448,340              |
|                                    | SUBTOTAL                       | 32,918,527           | 36,315,126           | 39,319,469           | 40,110,137             |
| MIDDLE                             |                                |                      |                      |                      |                        |
| 2100-611012-150                    | ENCORE                         | 2,293,563            | 2,471,316            | 2,471,316            | 2,786,318              |
| 2100-611012-160                    | CORE/TEAMING/ACADEMIC COACHING | 11,863,316           | 11,792,465           | 11,709,487           | 12,232,090             |
|                                    | ALTERNATIVE EDUCATION          | 81,542               | 53,277               | 53,277               | 123,370                |
| 2100-611012-190                    |                                | 152,826              | 132,151              | 132,151              | 177,301                |
|                                    | SCHOOL OF ARTS                 | 79,673               | 77,285               | 77,285               | 91,569                 |
|                                    | CONTRACTED SERVICES            | 6,200                | 6,200                | 6,200                | 9,325                  |
| 2100-611012-220                    | ALL IN VIRGINIA-MIDDLE         | 1,951,832<br>0       | 1,639,423<br>0       | 1,639,423<br>941,918 | 1,703,833<br>484,978   |
| 2100-011012-221                    | SUBTOTAL                       | 16,428,952           | 16,172,117           | 17,031,057           | 17,608,784             |
|                                    |                                | ,,                   | ,                    | ,,,                  |                        |
| HIGH                               |                                |                      |                      |                      |                        |
| 2100-611013-230                    |                                | 1,077,633            | 1,077,756            | 1,077,756            | 1,249,282              |
| 2100-611013-240                    |                                | 696,634              | 722,316              | 722,316<br>3,539,429 | 727,281                |
| 2100-611013-250<br>2100-611013-260 |                                | 3,180,456<br>188,432 | 3,539,429<br>179,471 | 3,339,429<br>179,471 | 3,807,814<br>234,221   |
| 2100-611013-200                    |                                | 3,202,766            | 3,336,068            | 3,336,068            | 3,590,935              |
| 2100-611013-280                    |                                | 4,101,565            | 3,535,194            | 3,535,194            | 3,765,726              |
|                                    | SOCIAL STUDIES                 | 4,489,065            | 4,051,791            | 4,051,791            | 4,210,891              |
| 2100-611013-300                    |                                | 1,462,115            | 1,440,149            | 1,440,149            | 1,500,025              |
|                                    | DRIVER EDUCATION               | 4,000                | 2,500                | 2,500                | 2,500                  |
|                                    | FOREIGN LANGUAGE               | 1,718,752            | 1,921,455            | 1,921,455            | 1,837,529              |
|                                    | YORK RIVER ACADEMY             | 499,317              | 518,738              | 518,738              | 570,707                |
|                                    | VIRTUAL HIGH SCHOOL            | 334,526              | 340,576              | 347,191              | 484,522                |
| 2100-611013-345                    | SCHOOL OF THE ARTS             | 318,721              | 340,160              | 340,160              | 318,487                |
|                                    | VHSL/INTERSCHOLASTIC ACTIVITY  | 593,611<br>846,205   | 623,858<br>909,268   | 623,858<br>909,268   | 659,052<br>921,705     |
|                                    | CONTRACTED SERVICES            | 655,591              | 675,862              | 675,862              | 766,756                |
| 2100-611013-370                    |                                | 2,800,004            | 2,445,372            | 2,445,372            | 2,667,111              |
|                                    | ALL IN VIRGINIA-HIGH           | 0                    | 0                    | 8,451                | 8,451                  |
|                                    | SUBTOTAL                       | 26,169,393           | 25,659,963           | 25,675,029           | 27,322,995             |
|                                    | REGULAR EDUCATION TOTAL        | 75,516,872           | 78,147,206           | 82,025,555           | 85,041,916             |

|                                                                             | FY 2023<br>ACTUAL | FY 2024<br>BUDGET | FY 2024<br>EXPECTED | FY 2025<br>BUDGET |
|-----------------------------------------------------------------------------|-------------------|-------------------|---------------------|-------------------|
| ADMINISTRATION, ATTENDANCE & HEALTH                                         |                   |                   |                     |                   |
| 2100-621100-000 BOARD SERVICES                                              | 133,877           | 151,480           | 369,792             | 400,109           |
| 2100-621200-000 EXECUTIVE SERVICES                                          | 800,022           | 841,140           | 846,640             | 902,194           |
| 2100-621300-000 COMMUNICATION SERVICES                                      | 666,203           | 792,940           | 792,940             | 845,741           |
| 2100-621400-000 HUMAN RESOURCES                                             | 1,466,462         | 1,480,972         | 1,480,972           | 1,149,111         |
| 2100-621600-000 FISCAL SERVICES                                             | 3,289,868         | 1,610,483         | 2,031,438           | 1,712,015         |
| 2100-622200-000 HEALTH SERVICES                                             | 2,298,295         | 2,344,959         | 2,344,959           | 2,668,806         |
| 2100-622300-000 PSYCHOLOGICAL SERVICES                                      | 1,327,406         | 1,449,766         | 1,449,766           | 1,549,593         |
| 2100-622400-000 SPEECH/AUDIOLOGY SERVICES                                   | 1,191,346         | 1,054,998         | 1,054,998           | 1,083,626         |
| SUBTOTAL                                                                    | 11,173,479        | 9,726,738         | 10,371,505          | 10,311,195        |
| PUPIL TRANSPORTATION                                                        |                   |                   |                     |                   |
| 2100-632000-000 VEHICLE OPERATION SERVICES                                  | 7,431,287         | 7,796,988         | 7,854,445           | 8,430,842         |
| 2100-634000-000 VEHICLE MAINTENANCE SERVICES                                | 1,412,808         | 1,815,027         | 1,815,027           | 1,887,057         |
| SUBTOTAL                                                                    | 8,844,095         | 9,612,015         | 9,669,472           | 10,317,899        |
| ODED A TRONG O MAINITENIA NICE                                              |                   |                   |                     |                   |
| OPERATIONS & MAINTENANCE<br>2100-641000-000 MANAGEMENT & DIRECTION          | 278,868           | 275,540           | 338,953             | 296,459           |
| 2100-642000-000 MANAGEMENT & DIRECTION<br>2100-642000-000 BUILDING SERVICES | 10,730,536        | 10,330,670        | 10,659,307          | 11,647,490        |
| 2100-643000-000 GROUNDS SERVICES                                            | 3,977,771         | 1,381,300         | 1,381,300           | 1,506,300         |
| 2100-645000-000 VEHICLE SERVICES                                            | 411,429           | 408,521           | 408,521             | 413,429           |
| 2100-646000-000 SECURITY SERVICES                                           | 1,007             | 558,491           | 936,551             | 670,928           |
| 2100-647000-000 WAREHOUSE/DISTRIBUTION SVCS                                 | 399,498           | 416,279           | 416,279             | 547,986           |
| SUBTOTAL                                                                    | 15,799,109        | 13,370,801        | 14,140,911          | 15,082,592        |
| TECHNOLOGY                                                                  |                   |                   |                     |                   |
| 2100-681000-000 CLASSROOM INSTRUCTION                                       | 3,119,546         | 4,511,146         | 4,806,346           | 5,443,762         |
| 2100-682000-000 INSTRUCTIONAL SUPPORT                                       | 2,716,531         | 3,191,646         | 3,191,646           | 3,365,227         |
| 2100-683000-000 ADMINISTRATION                                              | 1,425,409         | 1,534,152         | 1,597,625           | 1,682,153         |
| 2100-686000-000 OPERATIONS & MAINTENANCE                                    | 2,153,307         | 2,067,868         | 2,067,868           | 2,212,782         |
| 2100-689050-000 OTHER PROGRAMS - GRANTS                                     | 123,830           | 122,324           | 126,553             | 126,553           |
| SUBTOTAL SUBTOTAL                                                           | 9,538,623         | 11,427,136        | 11,790,038          | 12,830,477        |
| TOTAL SCHOOL OPERATING FUND:                                                | 172,902,002       | 182,027,360       | 185,043,341         | 192,445,122       |