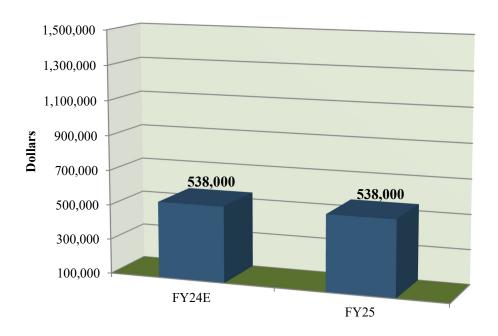

#### WORKERS COMPENSATION FUND

#### REVENUE SUMMARY

| REVENUE SOURCE          | FY 2023<br>ACTUAL | FY 2024<br>BUDGET | FY 2024<br>EXPECTED | FY 2025<br>BUDGET |
|-------------------------|-------------------|-------------------|---------------------|-------------------|
| INTEREST ON DEPOSITS    | 15,104            | 0                 | 0                   | 0                 |
| WRKRS COMP TRANSFERS IN | 279,603           | 340,000           | 340,000             | 340,000           |
| TRANSFER FROM RESERVES  | 0                 | 198,000           | 198,000             | 198,000           |
| TOTAL                   | 294,707           | 538,000           | 538,000             | 538,000           |

|                              | FY 2023<br>ACTUAL | FY 2024<br>BUDGET | FY 2024<br>EXPECTED | FY 2025<br>BUDGET |
|------------------------------|-------------------|-------------------|---------------------|-------------------|
| EQOD GEDVICEG                |                   |                   |                     |                   |
| FOOD SERVICES                |                   |                   |                     |                   |
| 2200-651000-000              | 6,536,503         | 7,993,666         | 7,848,349           | 7,852,627         |
| SUBTOTAL                     | 6,536,503         | 7,993,666         | 7,848,349           | 7,852,627         |
| WORKERS COMPENSATION         |                   |                   |                     |                   |
| 2102-621600-000              | 1,156,607         | 538,000           | 538,000             | 538,000           |
| SUBTOTAL                     | 1,156,607         | 538,000           | 538,000             | 538,000           |
| HEALTH & DENTAL<br>INSURANCE |                   |                   |                     |                   |
| 2700-671100-000              | 20,222,677        | 30,289,457        | 30,289,457          | 30,289,457        |
| SUBTOTAL                     | 20,222,677        | 30,289,457        | 30,289,457          | 30,289,457        |
| TECHNOLOGY RESERVE           |                   |                   |                     |                   |
| FUND 2300                    | 1,057,366         | 4,920,000         | 5,220,000           | 4,620,000         |
| SUBTOTAL                     | 1,057,366         | 4,920,000         | 5,220,000           | 4,620,000         |
| TOTAL ALL FUNDS              | 201,875,155       | 225,768,483       | 228,939,147         | 235,745,206       |