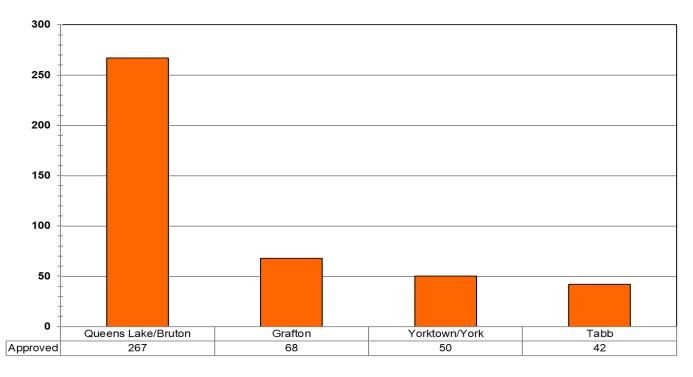

elementary and middle schools outside of the regular school day. (Management of high school facilities is vested in the high school principal.)

Exhibit 5 – York County Planning Division Summary of Residential Data Affecting School Enrollment as of October 1, 2020



## New Home Construction 2009-2019

# New Home Construction by Area 2009-2019





# New Home Construction by Type 2009-2019



# New Home Construction by Area 2009-2019

# Approved/Active Housing Units by Elementary School Attendance Zone



# Pending Housing Units by Elementary School Attendance Zone



# Planned Housing Units by Elementary School Attendance Zone



# Approved/Active, Pending, & Planned Housing Units by Elementary School Attendance Zone



# Approved/Active Housing Units by Secondary School Attendance Zone



# Pending Housing Units by Secondary School Attendance Zone



# Planned Housing Units by Secondary School Attendance Zone



# Approved/Active, Pending, & Planned Housing Units by Secondary School Attendance Zone



### Table 9 – Active Residential Developments in School Attendance Zones

| School Zone   | Housing Development                      | Location             | Lots/ Units | COs as of | Future |
|---------------|------------------------------------------|----------------------|-------------|-----------|--------|
|               |                                          |                      |             | 10/1/20   | Units  |
| Coventry      | Mainstay Condominiums at<br>Commonwealth | Commonwealth Drive   | 94          | 28        | 66     |
| Total CES     | •