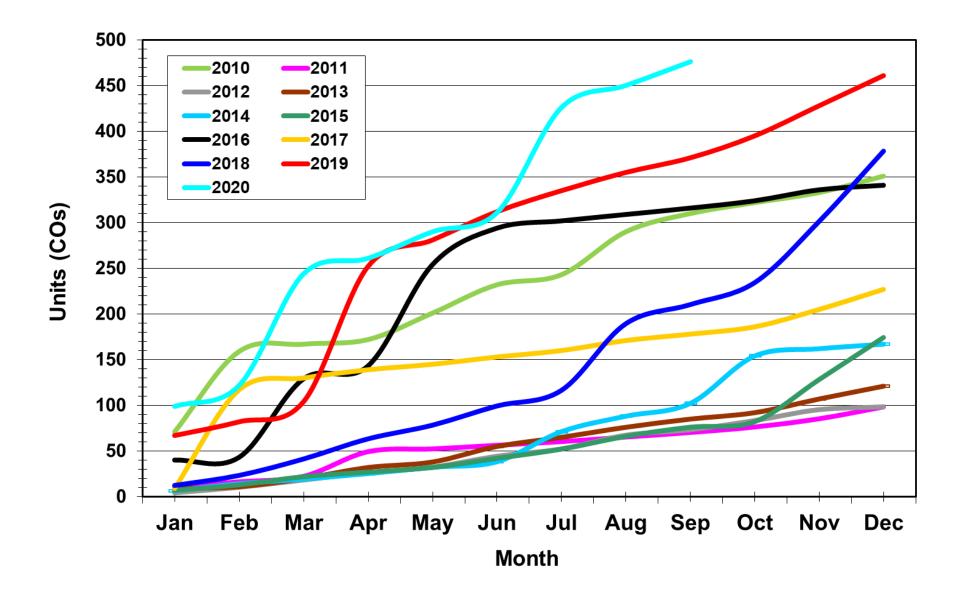

|
| TABB HIGH                 | 1176  | 1140  | 1112  | 1090  | 1166  | 1170  | 1178  | 1126  | 1108  | 1121  | 1074  |
| YORK HIGH                 | 1052  | 1078  | 1071  | 1070  | 1099  | 1061  | 1071  | 1113  | 1125  | 1129  | 1130  |
| YORK RIVER ACADEMY        | 65    | 62    | 72    | 78    | 86    | 80    | 78    | 73    | 74    | 69    | 57    |
| Division Totals           | 12362 | 12317 | 12183 | 12169 | 12435 | 12460 | 12466 | 12639 | 12688 | 12997 | 12308 |

Note: Pre-Kindergarten Enrollment Included Source: Internal Enrollment Tracking Spreadsheet 2009-2019



### Exhibit 1 – Graphic Display of Total Student Count 2009-2019

Exhibit 2 – Graphic Display of Upper County Elementary Growth: Magruder, Waller Mill, Yorktown



Exhibit 3 – Graphic Display of Lower County Growth







## FY20-27 ENROLLMENT VS. CAPACITY PROJECTIONS

### YCSD ELEMENTARY SCHOOLS

Table 3.1 – Enrollment Projections – Model 1

# Model 1: Historical Projection based on FY20 Enrollment and 3-year trailing average growth extrapolation, omitting FY21

|        | Ac         | ctual FY                  | 20                        | Proj       | jected F                  | Y22                       | Proj       | ected F                   | Y23                       | Proj       | ected F                   | Y24                       | Pro        | jected H                  | FY25                      | Pro        | jected I                  | FY26                      | Pro        | jected F                  | 'Y27                      |
|--------|------------|---------------------------|-------