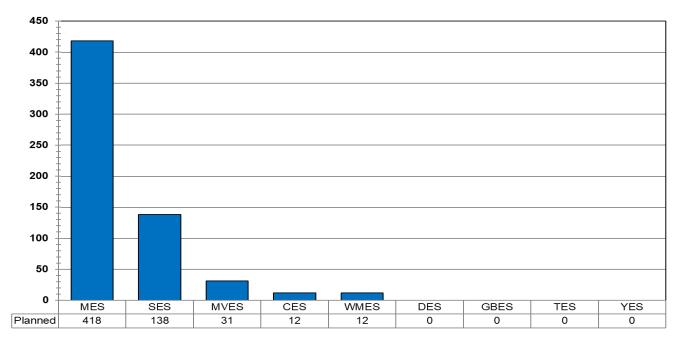

park facilities for all York County citizens, in which the Boards agreed that the York County staff would manage the use of playing fields and grounds and gyms at elementary and middle schools outside of the regular school day. (Management of high school facilities is vested in the high school principal.)

Exhibit 5 – York County Planning Division Summary of Residential Data Affecting School Enrollment as of October 1, 2020



## New Home Construction 2009-2019

# New Home Construction by Area 2009-2019





# New Home Construction by Type 2009-2019



# New Home Construction by Area 2009-2019

# Approved/Active Housing Units by Elementary School Attendance Zone



# Pending Housing Units by Elementary School Attendance Zone



# Planned Housing Units by Elementary School Attendance Zone



# Approved/Active, Pending, & Planned Housing Units by Elementary School Attendance Zone



# Approved/Active Housing Units by Secondary School Attendance Zone



# Pending Housing Units by Secondary School Attendance Zone



# Planned Housing Units by Secondary School Attendance Zone



# Approved/Active, Pending, & Planned Housing Units by Secondary School Attendance Zone



### Table 9 – Active Residential Developments in School Attendance Zones

| School Zone   | Housing Development                      | Location             | Lots/ Units | COs as of | Future |
|---------------|------------------------------------------|----------------------|-------------|-----------|--------|
|               |                                          |                      |             | 10/1/20