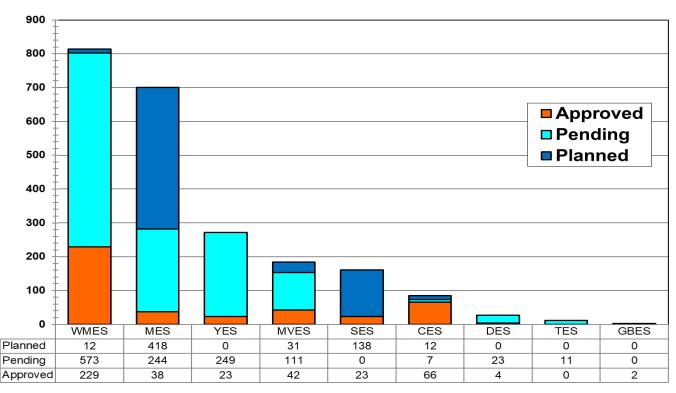

# Approved/Active, Pending, & Planned Housing Units by Elementary School Attendance Zone