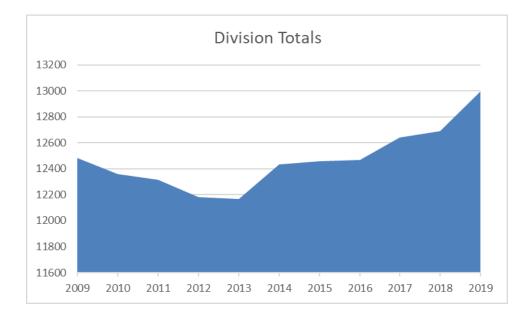

### Exhibit 1 – Graphic Display of Total Student Count 2009-2019

Exhibit 2 – Graphic Display of Upper County Elementary Growth: Magruder, Waller Mill, Yorktown

Exhibit 3 – Graphic Display of Lower County Growth

- 4. The division decision to start the school year in full remote learning for COVID-19 mitigation resulted in a significant percentage of families to withdraw their children from school division. The total enrollment on October 16 was 12,344.
- 5. The enrollment projections shown in Tables <u>3</u>, <u>4</u> and <u>5</u> are usually based on the current enrollment extrapolated in out years using recent enrollment trends and compounded over time. It is a general projection that does not take into account possible economic downturn or increased special population or programming demands. Last year, due to increased elementary growth, the formulas of the first of three elementary projections was not changed from recent FMPs, but this qualifier was revised to better describe the method for calculation. In addition, two other projection models were included for the first time. Due to the COVID-related enrollment reductions for this year, our customary projections would yield a significantly declining forecast. Therefore, the 2019 projections are pushed out one year as student growth is expected to return after a full return to school for all grades is possible.
- 6. The information in <u>Tables 9</u> and <u>10</u> group active and planned residential developments by current elementary school attendance zones for ease of reference. The Great Recession of a decade ago impacted residential development throughout the County.
- 7. Beginning with FY20, the division has frozen all elementary attendance zones from Out-of-District attendance requests, with the exception of employees. This was done in order to add stability to the elementary attendance picture while maintaining a powerful teacher recruitment/retention strategy.
- 8. Enrollment projections are an inexact science and need not be exact. Decisions made to increase permanent space are based on sustained enrollment increases while anomalies and variances can be absorbed in existing structures or accommodated through temporary strategies.
- 9. See <u>Table 1</u> below for actual elementary October 16 enrollment for the past 10 years. Note the steep decline in enrollment in the years before FY21 for the combination of Magruder, Yorktown and Waller Mill, which is depicted in <u>Exhibits 2</u> and the steep incline of the rest of the division in <u>Exhibit 3</u>. Looking back, any hurried decision to build an elementary in the upper county between 2014 and 2017 would have failed to solve our rising elementary enrollment numbers without a drastic and unrealistic rezoning plan.