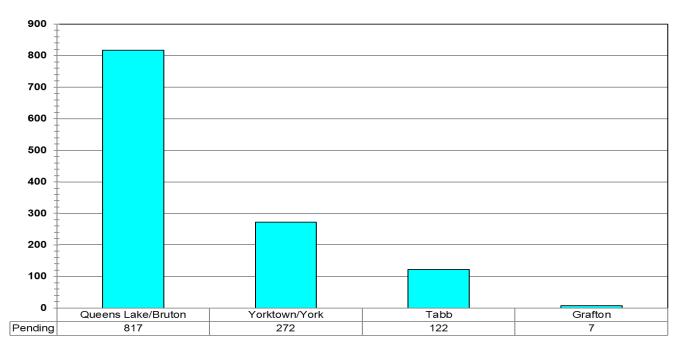

. (Management of high school facilities is vested in the high school principal.)

Exhibit 5 – York County Planning Division Summary of Residential Data Affecting School Enrollment as of October 1, 2020



## New Home Construction 2009-2019

# New Home Construction by Area 2009-2019





# New Home Construction by Type 2009-2019



# New Home Construction by Area 2009-2019

# Approved/Active Housing Units by Elementary School Attendance Zone



# Pending Housing Units by Elementary School Attendance Zone



# Planned Housing Units by Elementary School Attendance Zone



# Approved/Active, Pending, & Planned Housing Units by Elementary School Attendance Zone



# Approved/Active Housing Units by Secondary School Attendance Zone



# Pending Housing Units by Secondary School Attendance Zone



# Planned Housing Units by Secondary School Attendance Zone



# Approved/Active, Pending, & Planned Housing Units by Secondary School Attendance Zone



### Table 9 – Active Residential Developments in School Attendance Zones

| School Zone   | Housing Development                      | Location             | Lots/ Units | COs as of | Future |
|---------------|------------------------------------------|----------------------|-------------|-----------|--------|
|               |                                          |                      |             | 10/1/20   | Units  |
| Coventry      | Mainstay Condominiums at<br>Commonwealth | Commonwealth Drive   | 94          | 28        | 66     |
| Total CES     | •                                        | •                    | •