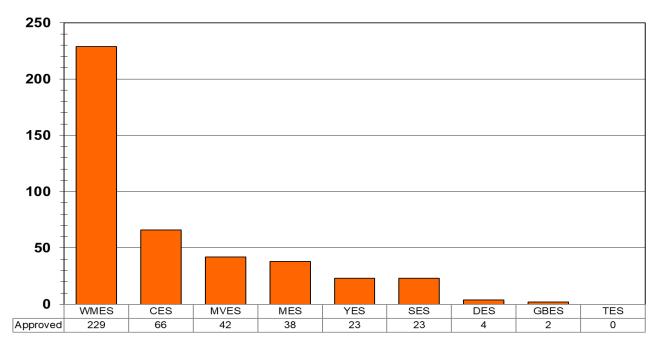

t between York County School Board and York County Board of Supervisors, dated March 21, 2005, on optimizing use of schools and park facilities for all York County citizens, in which the Boards agreed that the York County staff would manage the use of playing fields and grounds and gyms at elementary and middle schools outside of the regular school day. (Management of high school facilities is vested in the high school principal.)

Exhibit 5 – York County Planning Division Summary of Residential Data Affecting School Enrollment as of October 1, 2020



## New Home Construction 2009-2019

# New Home Construction by Area 2009-2019





# New Home Construction by Type 2009-2019



# New Home Construction by Area 2009-2019

# Approved/Active Housing Units by Elementary School Attendance Zone



# Pending Housing Units by Elementary School Attendance Zone



# Planned Housing Units by Elementary School Attendance Zone



# Approved/Active, Pending, & Planned Housing Units by Elementary School Attendance Zone



# Approved/Active Housing Units by Secondary School Attendance Zone



# Pending Housing Units by Secondary School Attendance Zone



# Planned Housing Units by Secondary School Attendance Zone



# Approved/Active, Pending, & Planned Housing Units by Secondary School Attendance Zone



### Table 9 – Active Residential Developments in School Attendance Zones

| School Zone   | Housing Development                      | Location             | Lots/ Units | COs as of | Future |
|---------------|------------------------------------------|----------------------|-------------|