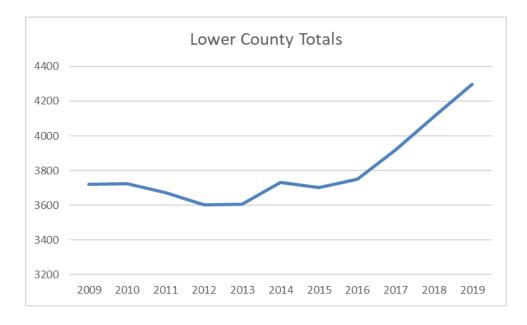

### Exhibit 1 – Graphic Display of Total Student Count 2009-2019

Exhibit 2 – Graphic Display of Upper County Elementary Growth: Magruder, Waller Mill, Yorktown

Exhibit 3 – Graphic Display of Lower County Growth

- 4. The division decision to start the school year in full remote learning for COVID-19 mitigation resulted in a significant percentage of families to withdraw their children from school division. The total enrollment on October 16 was 12,344.
- 5. The enrollment projections shown in Tables <u>3</u>, <u>4</u> and <u>5</u> are usually based on the current enrollment extrapolated in out years using recent enrollment trends and compounded over time. It is a general projection that does not take into account possible economic downturn or increased special population or programming demands. Last year, due to increased elementary growth, the formulas of the first of three elementary projections was not changed from recent FMPs, but this qualifier was revised to better describe the method for calculation. In addition, two other projection models were included for the first time. Due to the COVID-related enrollment reductions for this year, our customary projections would yield a significantly declining forecast. Therefore, the 2019 projections are pushed out one year as student growth is expected to return after a full return to school for all grades is possible.
- 6. The information in <u>Tables 9</u> and <u>10</u> group active and planned residential developments by current elementary school attendance zones for ease of reference. The Great Recession of a decade ago impacted residential development throughout the County.
- 7. Beginning with FY20, the division has frozen all elementary attendance zones from Out-of-District attendance requests, with the exception of employees. This was done in order to add stability to the elementary attendance picture while maintaining a powerful teacher recruitment/retention strategy.
- 8. Enrollment projections are an inexact science and need not be exact. Decisions made to increase permanent space are based on sustained enrollment increases while anomalies and variances can be absorbed in existing structures or accommodated through temporary strategies.
- 9. See <u>Table 1</u> below for actual elementary October 16 enrollment for the past 10 years. Note the steep decline in enrollment in the years before FY21 for the combination of Magruder, Yorktown and Waller Mill, which is depicted in <u>Exhibits 2</u> and the steep incline of the rest of the division in <u>Exhibit 3</u>. Looking back, any hurried decision to build an elementary in the upper county between 2014 and 2017 would have failed to solve our rising elementary enrollment numbers without a drastic and unrealistic rezoning plan.