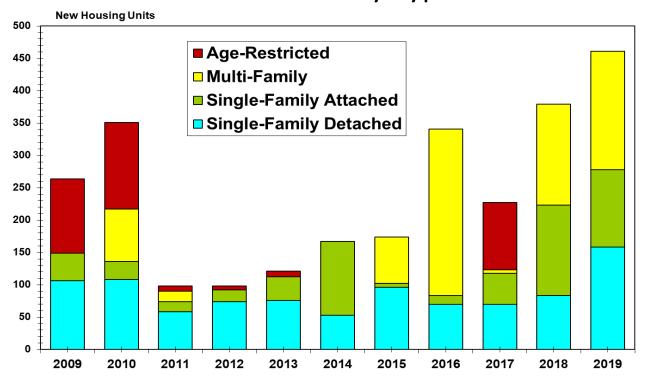

enance projects where coordination would provide cost savings to County and School Division CIP budgets.
- Agreement between York County School Board and York County Board of Supervisors, dated March 21, 2005, on optimizing use of schools and park facilities for all York County citizens, in which the Boards agreed that the York County staff would manage the use of playing fields and grounds and gyms at elementary and middle schools outside of the regular school day. (Management of high school facilities is vested in the high school principal.)

Exhibit 5 – York County Planning Division Summary of Residential Data Affecting School Enrollment as of October 1, 2020



## New Home Construction 2009-2019

# New Home Construction by Area 2009-2019





# New Home Construction by Type 2009-2019



# New Home Construction by Area 2009-2019

# Approved/Active Housing Units by Elementary School Attendance Zone



# Pending Housing Units by Elementary School Attendance Zone



# Planned Housing Units by Elementary School Attendance Zone



# Approved/Active, Pending, & Planned Housing Units by Elementary School Attendance Zone



# Approved/Active Housing Units by Secondary School Attendance Zone



# Pending Housing Units by Secondary School Attendance Zone



# Planned Housing Units by Secondary School Attendance Zone



# Approved/Active, Pending, & Planned Housing Units by Secondary School Attendance Zone



### Table 9 – Active Residential Developments in School Attendance Zones

| School Zone   | Housing Development                      | Location             | Lots/ Units | COs