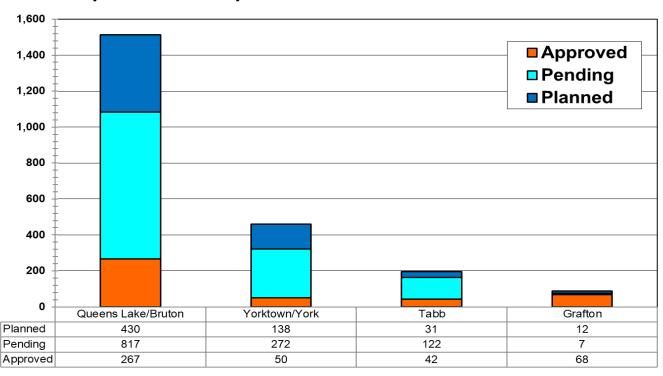

# Approved/Active, Pending, & Planned Housing Units by Elementary School Attendance Zone