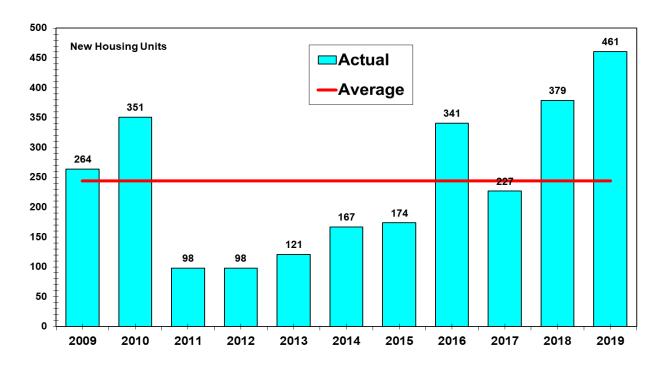

munity recreational attributes of school grounds.
  - 3. County and School Division staff would coordinate planning of FMP maintenance projects where coordination would provide cost savings to County and School Division CIP budgets.
- Agreement between York County School Board and York County Board of Supervisors, dated March 21, 2005, on optimizing use of schools and park facilities for all York County citizens, in which the Boards agreed that the York County staff would manage the use of playing fields and grounds and gyms at elementary and middle schools outside of the regular school day. (Management of high school facilities is vested in the high school principal.)

Exhibit 5 – York County Planning Division Summary of Residential Data Affecting School Enrollment as of October 1, 2020



## New Home Construction 2009-2019

# New Home Construction by Area 2009-2019





# New Home Construction by Type 2009-2019



# New Home Construction by Area 2009-2019

# Approved/Active Housing Units by Elementary School Attendance Zone



# Pending Housing Units by Elementary School Attendance Zone



# Planned Housing Units by Elementary School Attendance Zone



# Approved/Active, Pending, & Planned Housing Units by Elementary School Attendance Zone



# Approved/Active Housing Units by Secondary School Attendance Zone



# Pending Housing Units by Secondary School Attendance Zone



# Planned Housing Units by Secondary School Attendance Zone



# Approved/Active, Pending, & Planned Housing Units by Secondary School Attendance Zone



### Table 9 – Active Residential Developments i