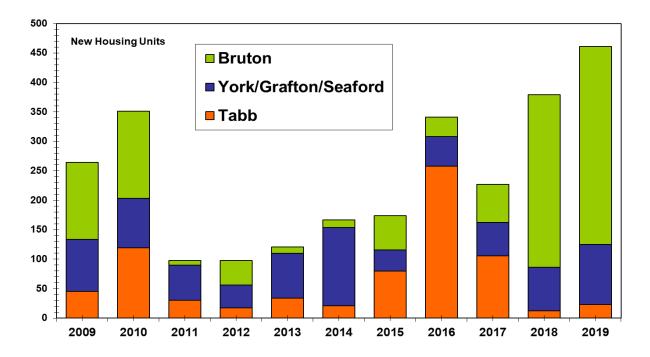

on staff would coordinate planning of FMP maintenance projects where coordination would provide cost savings to County and School Division CIP budgets.
- Agreement between York County School Board and York County Board of Supervisors, dated March 21, 2005, on optimizing use of schools and park facilities for all York County citizens, in which the Boards agreed that the York County staff would manage the use of playing fields and grounds and gyms at elementary and middle schools outside of the regular school day. (Management of high school facilities is vested in the high school principal.)

Exhibit 5 – York County Planning Division Summary of Residential Data Affecting School Enrollment as of October 1, 2020



## New Home Construction 2009-2019

# New Home Construction by Area 2009-2019





# New Home Construction by Type 2009-2019



# New Home Construction by Area 2009-2019

# Approved/Active Housing Units by Elementary School Attendance Zone



# Pending Housing Units by Elementary School Attendance Zone



# Planned Housing Units by Elementary School Attendance Zone



# Approved/Active, Pending, & Planned Housing Units by Elementary School Attendance Zone



# Approved/Active Housing Units by Secondary School Attendance Zone



# Pending Housing Units by Secondary School Attendance Zone



# Planned Housing Units by Secondary School Attendance Zone



# Approved/Active, Pending, & Planned Housing Units by Secondary School Attendance Zone



### Table 9 – Active Residential Developments in School Attendance Zones

| School Zone   | Housing Development