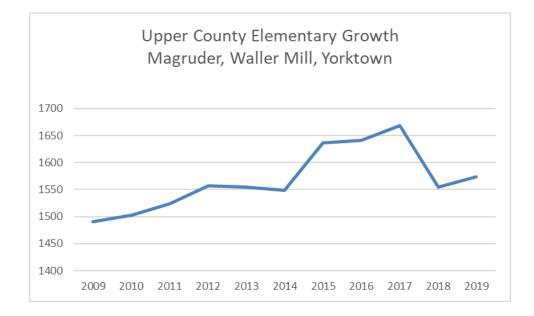

### Exhibit 1 – Graphic Display of Total Student Count 2009-2019

Exhibit 2 – Graphic Display of Upper County Elementary Growth: Magruder, Waller Mill, Yorktown

Exhibit 3 – Graphic Display of Lower County Growth

- 4. The division decision to start the school year in full remote learning for COVID-19 mitigation resulted in a significant percentage of families to withdraw their children from school division. The total enrollment on October 16 was 12,344.
- 5. The enrollment projections shown in Tables <u>3</u>, <u>4</u> and <u>5</u> are usually based on the current enrollment extrapolated in out years using recent enrollment trends and compounded over time. It is a general projection that does not take into account possible economic downturn or increased special population or programming demands. Last year, due to increased elementary growth, the formulas of the first of three elementary projections was not changed from recent FMPs, but this qualifier was revised to better describe the method for calculation. In addition, two other projection models were included for the first time. Due to the COVID-related enrollment reductions for this year, our customary projections would yield a significantly declining forecast. Therefore, the 2019 projections are pushed out one year as student growth is expected to return after a full return to school for all grades is possible.
- 6. The information in <u>Tables 9</u> and <u>10</u> group active and planned residential developments by current elementary school attendance zones for ease of reference. The Great Recession of a decade ago impacted residential development throughout the County.
- 7. Beginning with FY20, the division has frozen all elementary attendance zones from Out-of-District attendance requests, with the exception of employees. This was done in order to add stability to the elementary attendance picture while maintaining a powerful teacher recruitment/retention strategy.
- 8. Enrollment projections are an inexact science and need not be exact. Decisions made to increase permanent space are based on sustained enrollment increases while anomalies and variances can be absorbed in existing structures or accommodated through temporary strategies.
- 9. See <u>Table 1</u> below for actual elementary October 16 enrollment for the past 10 years. Note the steep decline in enrollment in the years before FY21 for the combination of Magruder, Yorktown and Waller Mill, which is depicted in <u>Exhibits 2</u> and the steep incline of the rest of the division in <u>Exhibit 3</u>. Looking back, any hurried decision to build an elementary in the upper county between 2014 and 2017 would have failed to solve our rising elementary enrollment numbers without a drastic and unrealistic rezoning plan.