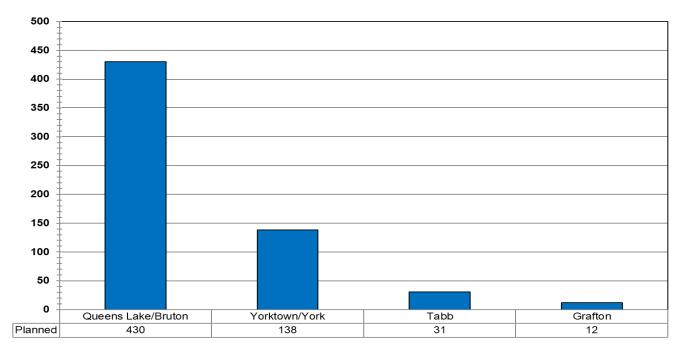

chool principal.)

Exhibit 5 – York County Planning Division Summary of Residential Data Affecting School Enrollment as of October 1, 2020



## New Home Construction 2009-2019

# New Home Construction by Area 2009-2019





# New Home Construction by Type 2009-2019



# New Home Construction by Area 2009-2019

# Approved/Active Housing Units by Elementary School Attendance Zone



# Pending Housing Units by Elementary School Attendance Zone



# Planned Housing Units by Elementary School Attendance Zone



# Approved/Active, Pending, & Planned Housing Units by Elementary School Attendance Zone



# Approved/Active Housing Units by Secondary School Attendance Zone



# Pending Housing Units by Secondary School Attendance Zone



# Planned Housing Units by Secondary School Attendance Zone



# Approved/Active, Pending, & Planned Housing Units by Secondary School Attendance Zone



### Table 9 – Active Residential Developments in School Attendance Zones

| School Zone   | Housing Development                      | Location             | Lots/ Units | COs as of | Future |
|---------------|------------------------------------------|----------------------|-------------|-----------|--------|
|               |                                          |                      |             | 10/1/20   | Units  |
| Coventry      | Mainstay Condominiums at<br>Commonwealth | Commonwealth Drive   | 94          | 28        | 66     |
| Total CES     | •                                        | •                    | •           |           | 66     |
| Dare          | Hidden Harbor