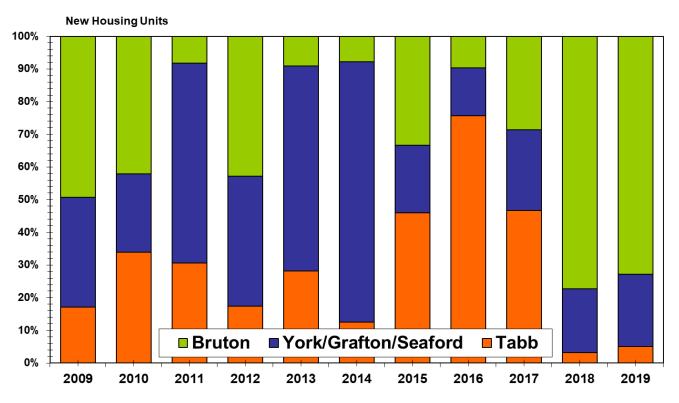

staff would coordinate planning of FMP maintenance projects where coordination would provide cost savings to County and School Division CIP budgets.
- Agreement between York County School Board and York County Board of Supervisors, dated March 21, 2005, on optimizing use of schools and park facilities for all York County citizens, in which the Boards agreed that the York County staff would manage the use of playing fields and grounds and gyms at elementary and middle schools outside of the regular school day. (Management of high school facilities is vested in the high school principal.)

Exhibit 5 – York County Planning Division Summary of Residential Data Affecting School Enrollment as of October 1, 2020



## New Home Construction 2009-2019

# New Home Construction by Area 2009-2019





# New Home Construction by Type 2009-2019



# New Home Construction by Area 2009-2019

# Approved/Active Housing Units by Elementary School Attendance Zone



# Pending Housing Units by Elementary School Attendance Zone



# Planned Housing Units by Elementary School Attendance Zone



# Approved/Active, Pending, & Planned Housing Units by Elementary School Attendance Zone



# Approved/Active Housing Units by Secondary School Attendance Zone



# Pending Housing Units by Secondary School Attendance Zone



# Planned Housing Units by Secondary School Attendance Zone



# Approved/Active, Pending, & Planned Housing Units by Secondary School Attendance Zone



### Table 9 – Active Residential Developments in School Attendance Zones

| School Zone   | Housing Development