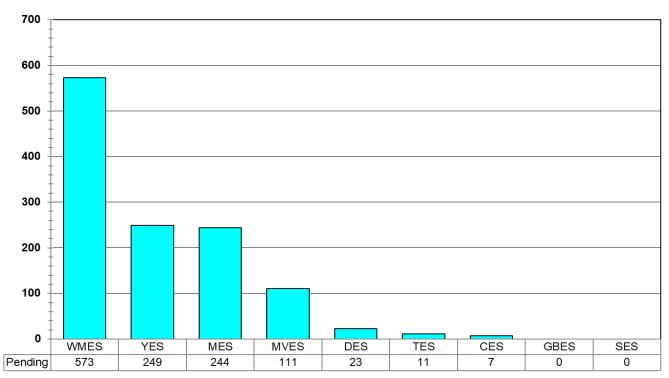

rvisors, dated March 21, 2005, on optimizing use of schools and park facilities for all York County citizens, in which the Boards agreed that the York County staff would manage the use of playing fields and grounds and gyms at elementary and middle schools outside of the regular school day. (Management of high school facilities is vested in the high school principal.)

Exhibit 5 – York County Planning Division Summary of Residential Data Affecting School Enrollment as of October 1, 2020



## New Home Construction 2009-2019

# New Home Construction by Area 2009-2019





# New Home Construction by Type 2009-2019



# New Home Construction by Area 2009-2019

# Approved/Active Housing Units by Elementary School Attendance Zone



# Pending Housing Units by Elementary School Attendance Zone



# Planned Housing Units by Elementary School Attendance Zone



# Approved/Active, Pending, & Planned Housing Units by Elementary School Attendance Zone



# Approved/Active Housing Units by Secondary School Attendance Zone



# Pending Housing Units by Secondary School Attendance Zone



# Planned Housing Units by Secondary School Attendance Zone



# Approved/Active, Pending, & Planned Housing Units by Secondary School Attendance Zone



### Table 9 – Active Residential Developments in School Attendance Zones

| School Zone   | Housing Development                      | Location             | Lots/ Units | COs as of | Future |
|---------------|------------------------------------------|----------------------|-------------|-----------|--------|
|               |